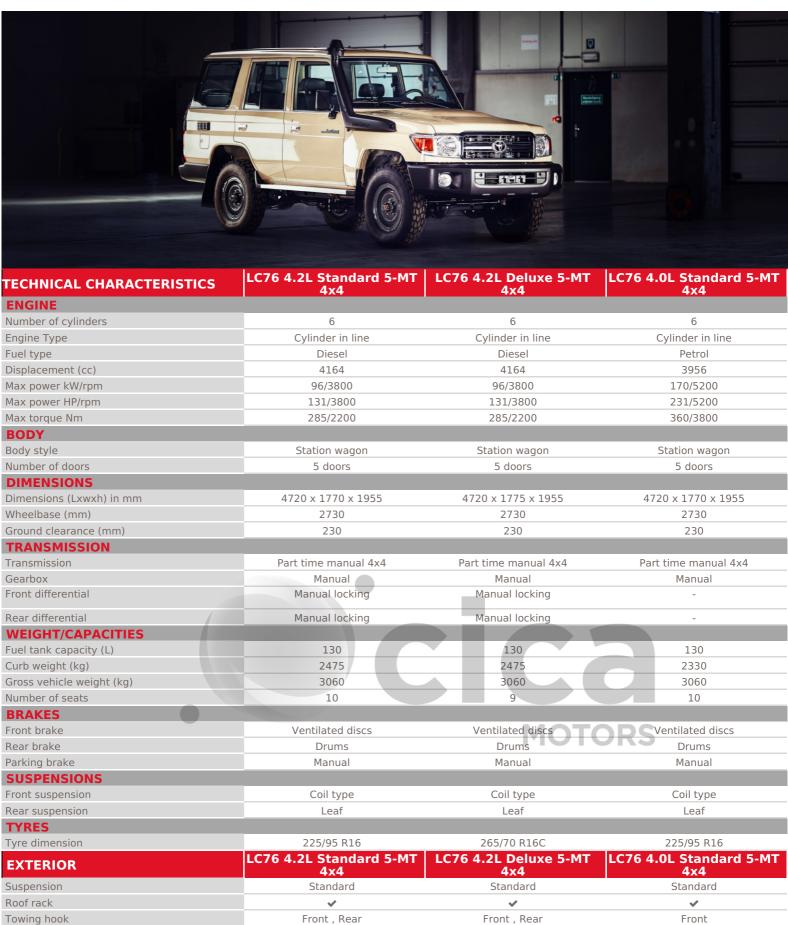

## LAND CRUISER 70 SERIES

## LAND CRUISER 70 SERIES

| Mudguars                   | Front , Rear                   | Front , Rear                 | Rear , Front                   |
|----------------------------|--------------------------------|------------------------------|--------------------------------|
| Footboard                  | Rear step , Side step          | Rear step , Side step        | Side step , Rear step          |
| Front grill                | Black                          | Chrome                       | Black                          |
| Wheels                     | Steel with hubcap              | Aluminium                    | Steel with hubcap              |
| Door mirrors               | Black                          | Chrome                       | Black                          |
| Bumper - Front&Rear        | Black                          | Chrome                       | Black                          |
| INTERIOR & COMFORT         | LC76 4.2L Standard 5-MT<br>4x4 | LC76 4.2L Deluxe 5-MT<br>4x4 | LC76 4.0L Standard 5-MT<br>4x4 |
| Radio                      | Radio CD                       | Radio CD                     | Radio CD                       |
| Connections                | USB                            | USB                          | USB                            |
| Loud speakers              | 2                              | 2                            | 2                              |
| Air conditionning          | Manual                         | Manual                       | Manual                         |
| Central armrest            | -                              | Rear                         | -                              |
| Cup holder(s)              | Front                          | Front                        | Front                          |
| Locking glove box          | <b>~</b>                       | <b>~</b>                     | <b>~</b>                       |
| Power windows              | Front , Rear                   | Front , Rear                 | Front , Rear                   |
| Central door locking       | Yes                            | Yes                          | Yes                            |
| Steering wheel             | Urethane                       | Urethane                     | Urethane                       |
| Adjustable steering wheel  | Height and reach adjustable    | Height and reach adjustable  | Height and reach adjustable    |
| Plug 12V                   | 1                              | 1                            | 1                              |
| Front seats                | 3                              | 2                            | 3                              |
| Driver seat                | Reach adjustable               | Reach adjustable             | Reach adjustable               |
| Upholstery                 | Vinyl                          | Fabric                       | Vinyl                          |
| Driver footrest            | <b>✓</b>                       | ✓                            | ✓                              |
| Room lamps                 | <b>✓</b>                       | ✓                            | ✓                              |
| Power Steering             | <b>✓</b>                       | ✓                            | ✓                              |
| Car mat                    | <b>✓</b>                       | ✓                            | ✓                              |
| Gearshift & Brake lever    | Urethane                       | Urethane                     | Urethane                       |
| PASSIVE SAFETY             | LC76 4.2L Standard 5-MT<br>4x4 | LC76 4.2L Deluxe 5-MT<br>4x4 | LC76 4.0L Standard 5-MT<br>4x4 |
| Airbags                    | Driver , Passenger             | Driver , Passenger           | Passenger , Driver             |
| Seatbelts - Front          | 2 x 3 points + 1 x 2 points    | 2 x 3 points                 | 2 x 3 points + 1 x 2 points    |
| Seatbelts - 2nd row        | 2 x 3 points + 1 x 2 points    | 2 x 3 points + 1 x 2 points  | 2 x 3 points + 1 x 2 points    |
| Headrests                  | Front , Rear                   | Front , Rear                 | Front , Rear                   |
| Number of spare wheels     | 1                              | 1                            | 1                              |
| Fire extinguisher          | <b>✓</b>                       | ✓                            | ✓                              |
| ACTIVE SAFETY              | LC76 4.2L Standard 5-MT<br>4x4 | LC76 4.2L Deluxe 5-MT<br>4x4 | LC76 4.0L Standard 5-MT<br>4x4 |
| Door unlock alert          | <b>~</b>                       | ✓                            | ✓                              |
| Headlamps                  | Halogen                        | Halogen                      | Halogen                        |
| High position brake lamp   | <b>~</b>                       | ✓                            | ✓                              |
| Fog lamps                  | -                              | Front                        | -                              |
| ABS                        | <b>~</b>                       | ✓                            | ✓                              |
| Emergency warning triangle | <b>~</b>                       | ✓                            | ~                              |
| Demister                   | Rear windows                   | Rear windows                 | Rear windows                   |
|                            |                                |                              |                                |