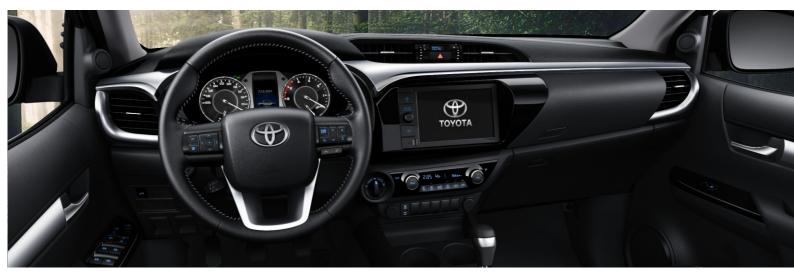

**TYRES** 

Trailer Sway Control (TSC)

| Tyre dimension                          | 205R16C                                           | 215/65 R16C                                       | 225/70 R17C                                       |
|-----------------------------------------|---------------------------------------------------|---------------------------------------------------|---------------------------------------------------|
| EXTERIOR                                | 3.0 Country Single Cab 5-<br>MT 4x4               | 2.4GD Country Single<br>Cab 5-MT 4x2              | 2.4GD Comfort Single<br>Cab 6-MT 4x4              |
| Wheels                                  | Steel with hubcap                                 | Steel with hubcap                                 | Steel with hubcap                                 |
| Front bumpers                           | Black                                             | Black                                             | Body colour                                       |
| Rear bumpers                            | Body colour                                       | Body colour                                       | Body colour                                       |
| Front grill                             | Black                                             | Black                                             | Body colour                                       |
| Door mirrors                            | Black                                             | Black                                             | Black                                             |
| Adjustable side mirrors                 | Manuals                                           | Manuals                                           | Electric                                          |
| Folding side mirrors                    | Manuals                                           | Manuals                                           | Manuals                                           |
| Mudguars                                | Rear , Front                                      | Rear , Front                                      | Rear , Front                                      |
| INTERIOR & COMFORT                      | 3.0 Country Single Cab 5-<br>MT 4x4               | 2.4GD Country Single<br>Cab 5-MT 4x2              | 2.4GD Comfort Single<br>Cab 6-MT 4x4              |
| Radio                                   | Radio MP3                                         | Radio CD / MP3                                    | Radio MP3                                         |
| Touchscreen                             | 8"                                                | 8"                                                | 8"                                                |
| Connections                             | Bluetooth , USB , Apple CarPlay ,<br>Android Auto | USB , Bluetooth , Apple CarPlay ,<br>Android Auto | Bluetooth , USB , Apple CarPlay ,<br>Android Auto |
| Loud speakers                           | 2                                                 | 2                                                 | 2                                                 |
| Steering wheel audio control            | <b>✓</b>                                          | · ·                                               | <b>~</b>                                          |
| Air conditionning                       | Manual                                            | Manual                                            | Manual                                            |
| Central armrest                         |                                                   |                                                   | _                                                 |
| Cup holder(s)                           | Front                                             | Front                                             | Front                                             |
| Power windows                           |                                                   | - MOTO                                            | Front                                             |
| Sequential electric windows             |                                                   |                                                   | Driver                                            |
| Central door locking                    | -                                                 | -                                                 | Yes                                               |
| Steering wheel                          | Urethane                                          | Urethane                                          | Urethane                                          |
| Adjustable steering wheel               | Height adjustable                                 | Height adjustable                                 | Height adjustable                                 |
| Driver seat                             | Reach adjustable                                  | Reach adjustable                                  | Reach adjustable                                  |
| Upholstery                              | Vinyl                                             | Vinyl                                             | Fabric                                            |
| Driver footrest                         | ✓                                                 | ✓                                                 | <b>~</b>                                          |
| Power Steering                          | <b>✓</b>                                          | ✓                                                 | <b>~</b>                                          |
| Car mat                                 | ✓                                                 | ✓                                                 | <b>~</b>                                          |
| Gearshift & Brake lever                 | Urethane                                          | Urethane                                          | Urethane                                          |
| PASSIVE SAFETY                          | 3.0 Country Single Cab 5-<br>MT 4x4               | Cab 5-MT 4x2                                      | 2.4GD Comfort Single<br>Cab 6-MT 4x4              |
| Airbags                                 | Driver , Passenger , Knees (driver)               | Knees (driver) , Driver , Passenger               | Knees (driver) , Driver , Passenger               |
| Anti-theft alarm                        | -                                                 | -                                                 | ✓                                                 |
| Seatbelts - Front                       | 2 x 3 points + 1 x 2 points                       | 2 x 3 points + 1 x 2 points                       | 2 x 3 points                                      |
| Seatbelt pretentioner                   | Front                                             | Front                                             | Front                                             |
| Fire extinguisher                       | <b>✓</b>                                          | ✓                                                 | ✓                                                 |
| Headrests                               | Front                                             | Front                                             | Front                                             |
| Spare wheel                             | Steel                                             | Steel                                             | Steel                                             |
| Number of spare wheels                  | 1                                                 | 1                                                 | 1                                                 |
| ACTIVE SAFETY                           | 3.0 Country Single Cab 5-<br>MT 4x4               | 2.4GD Country Single<br>Cab 5-MT 4x2              | 2.4GD Comfort Single<br>Cab 6-MT 4x4              |
| Immobilizer                             | ✓                                                 | ✓                                                 | ✓                                                 |
| Seatbelt warning                        | ~                                                 | ✓                                                 | <b>✓</b>                                          |
| Door unlock alert                       | ✓                                                 | ✓                                                 | ✓                                                 |
| Headlamps                               | Halogen                                           | Halogen                                           | Halogen                                           |
| High position brake lamp                | ✓                                                 | ✓                                                 | ✓                                                 |
| Eletronic Brakeforce distribution (EBD) | ~                                                 | ✓                                                 | <b>~</b>                                          |
| Brake assist                            | ~                                                 | ✓                                                 | <b>~</b>                                          |
| Hill-start assist control               | -                                                 | -                                                 | <b>~</b>                                          |
| ABS                                     | <b>✓</b>                                          | ✓                                                 | <b>~</b>                                          |