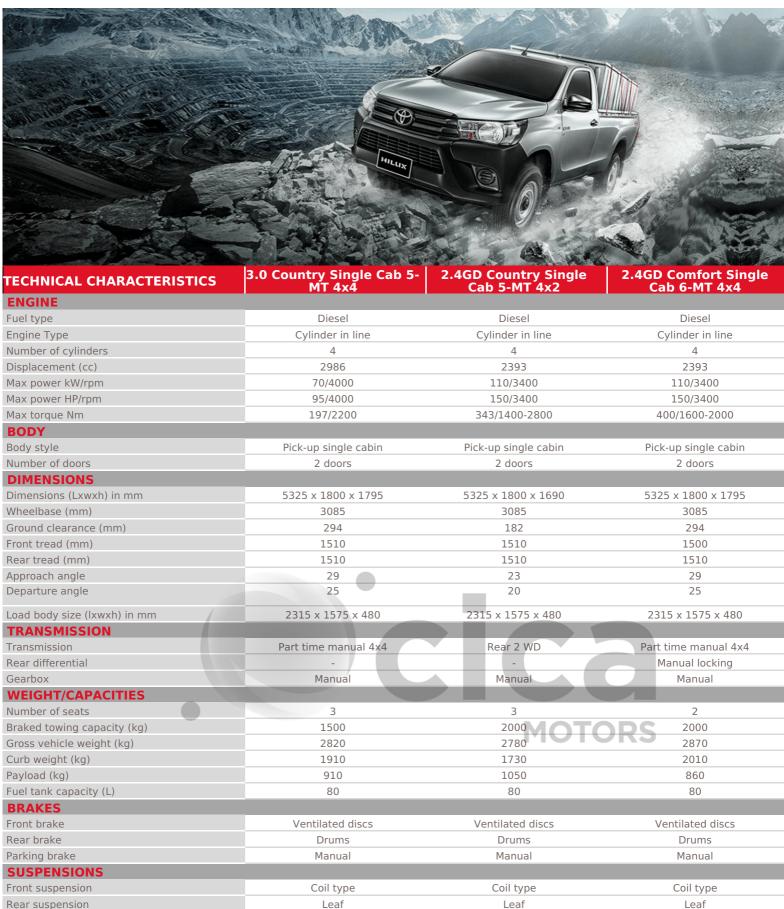

**TYRES** 

Trailer Sway Control (TSC)

| Tyre dimension                          | 205R16C                                           | 215/65 R16C                                       | 225/70 R17C                                       |
|-----------------------------------------|---------------------------------------------------|---------------------------------------------------|---------------------------------------------------|
| EXTERIOR                                | 3.0 Country Single Cab 5-<br>MT 4x4               | 2.4GD Country Single<br>Cab 5-MT 4x2              | 2.4GD Comfort Single<br>Cab 6-MT 4x4              |
| Wheels                                  | Steel with hubcap                                 | Steel with hubcap                                 | Steel with hubcap                                 |
| Front bumpers                           | Black                                             | Black                                             | Body colour                                       |
| Rear bumpers                            | Body colour                                       | Body colour                                       | Body colour                                       |
| Front grill                             | Black                                             | Black                                             | Body colour                                       |
| Door mirrors                            | Black                                             | Black                                             | Black                                             |
| Adjustable side mirrors                 | Manuals                                           | Manuals                                           | Electric                                          |
| Folding side mirrors                    | Manuals                                           | Manuals                                           | Manuals                                           |
| Mudguars                                | Rear , Front                                      | Rear , Front                                      | Rear , Front                                      |
| INTERIOR & COMFORT                      | 3.0 Country Single Cab 5-<br>MT 4x4               | 2.4GD Country Single<br>Cab 5-MT 4x2              | 2.4GD Comfort Single<br>Cab 6-MT 4x4              |
| Radio                                   | Radio MP3                                         | Radio CD / MP3                                    | Radio MP3                                         |
| Touchscreen                             | 8"                                                | 8"                                                | 8"                                                |
| Connections                             | Bluetooth , USB , Apple CarPlay ,<br>Android Auto | USB , Bluetooth , Apple CarPlay ,<br>Android Auto | Bluetooth , USB , Apple CarPlay ,<br>Android Auto |
| Loud speakers                           | 2                                                 | 2                                                 | 2                                                 |
| Steering wheel audio control            | <b>✓</b>                                          | · ·                                               | <b>~</b>                                          |
| Air conditionning                       | Manual                                            | Manual                                            | Manual                                            |
| Central armrest                         |                                                   |                                                   | _                                                 |
| Cup holder(s)                           | Front                                             | Front                                             | Front                                             |
| Power windows                           |                                                   | - MOTO                                            | Front                                             |
| Sequential electric windows             |                                                   |                                                   | Driver                                            |
| Central door locking                    | -                                                 | -                                                 | Yes                                               |
| Steering wheel                          | Urethane                                          | Urethane                                          | Urethane                                          |
| Adjustable steering wheel               | Height adjustable                                 | Height adjustable                                 | Height adjustable                                 |
| Driver seat                             | Reach adjustable                                  | Reach adjustable                                  | Reach adjustable                                  |
| Upholstery                              | Vinyl                                             | Vinyl                                             | Fabric                                            |
| Driver footrest                         | ✓                                                 | ✓                                                 | <b>~</b>                                          |
| Power Steering                          | <b>✓</b>                                          | ✓                                                 | <b>~</b>                                          |
| Car mat                                 | ✓                                                 | ✓                                                 | <b>~</b>                                          |
| Gearshift & Brake lever                 | Urethane                                          | Urethane                                          | Urethane                                          |
| PASSIVE SAFETY                          | 3.0 Country Single Cab 5-<br>MT 4x4               | Cab 5-MT 4x2                                      | 2.4GD Comfort Single<br>Cab 6-MT 4x4              |
| Airbags                                 | Driver , Passenger , Knees (driver)               | Knees (driver) , Driver , Passenger               | Knees (driver) , Driver , Passenger               |
| Anti-theft alarm                        | -                                                 | -                                                 | ✓                                                 |
| Seatbelts - Front                       | 2 x 3 points + 1 x 2 points                       | 2 x 3 points + 1 x 2 points                       | 2 x 3 points                                      |
| Seatbelt pretentioner                   | Front                                             | Front                                             | Front                                             |
| Fire extinguisher                       | <b>✓</b>                                          | ✓                                                 | ✓                                                 |
| Headrests                               | Front                                             | Front                                             | Front                                             |
| Spare wheel                             | Steel                                             | Steel                                             | Steel                                             |
| Number of spare wheels                  | 1                                                 | 1                                                 | 1                                                 |
| ACTIVE SAFETY                           | 3.0 Country Single Cab 5-<br>MT 4x4               | 2.4GD Country Single<br>Cab 5-MT 4x2              | 2.4GD Comfort Single<br>Cab 6-MT 4x4              |
| Immobilizer                             | ✓                                                 | ✓                                                 | ✓                                                 |
| Seatbelt warning                        | ~                                                 | ✓                                                 | <b>✓</b>                                          |
| Door unlock alert                       | ✓                                                 | ✓                                                 | ✓                                                 |
| Headlamps                               | Halogen                                           | Halogen                                           | Halogen                                           |
| High position brake lamp                | ✓                                                 | ✓                                                 | ✓                                                 |
| Eletronic Brakeforce distribution (EBD) | ~                                                 | ✓                                                 | <b>~</b>                                          |
| Brake assist                            | ~                                                 | ✓                                                 | <b>~</b>                                          |
| Hill-start assist control               | -                                                 | -                                                 | <b>~</b>                                          |
| ABS                                     | <b>✓</b>                                          | ✓                                                 | <b>~</b>                                          |