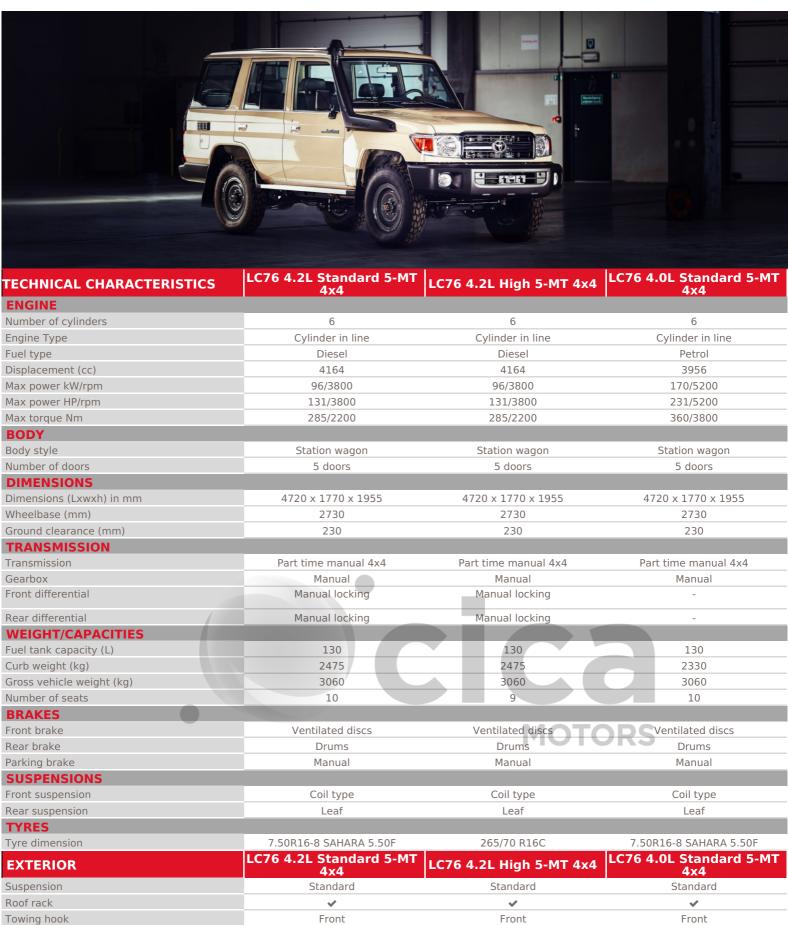

## LAND CRUISER 70 SERIES

Demister

## LAND CRUISER 70 SERIES

| Mudguars                   | Front , Rear                   | Front , Rear                | Rear                           |
|----------------------------|--------------------------------|-----------------------------|--------------------------------|
| Footboard                  | Rear step , Side step          | Rear step , Side step       | Side step                      |
| Front grill                | Black                          | Chrome                      | Black                          |
| Wheels                     | Steel with hubcap              | Aluminium                   | Steel with hubcap              |
| Door mirrors               | Black                          | Chrome                      | Black                          |
| Bumper - Front&Rear        | Black                          | Chrome                      | Black                          |
| INTERIOR & COMFORT         | LC76 4.2L Standard 5-MT<br>4x4 | LC76 4.2L High 5-MT 4x4     | LC76 4.0L Standard 5-MT<br>4x4 |
| Radio                      | Radio CD                       | Radio CD                    | Radio CD                       |
| Connections                | USB                            | USB                         | USB                            |
| Loud speakers              | 2                              | 2                           | 2                              |
| Air conditionning          | Manual                         | Manual                      | Manual                         |
| Central armrest            |                                | Rear                        | -                              |
| Cup holder(s)              | Front                          | Front                       | Front                          |
| Locking glove box          | <b>*</b>                       | <b>~</b>                    | ✓                              |
| Power windows              | Front , Rear                   | Front , Rear                | Front , Rear                   |
| Central door locking       | Yes                            | Yes                         | Yes                            |
| Steering wheel             | Urethane                       | Urethane                    | Urethane                       |
| Adjustable steering wheel  | Height and reach adjustable    | Height and reach adjustable | Height and reach adjustable    |
| Plug 12V                   | 1                              | 1                           | 1                              |
| Front seats                | 3                              | 2                           | 3 BC 3                         |
| Driver seat                | Reach adjustable               | Reach adjustable            | Reach adjustable               |
| Upholstery                 | Vinyl                          | Fabric                      | Vinyl                          |
| Driver footrest            | <b>~</b>                       | ✓                           | ✓                              |
| Room lamps                 | <b>~</b>                       | ✓                           | ✓                              |
| Power Steering             | <b>~</b>                       | ✓                           | ✓                              |
| Car mat                    | <b>~</b>                       | ✓                           | ✓                              |
| Gearshift & Brake lever    | Urethane                       | Urethane                    | Urethane                       |
| PASSIVE SAFETY             | LC76 4.2L Standard 5-MT<br>4x4 | LC76 4.2L High 5-MT 4x4     | LC76 4.0L Standard 5-MT<br>4x4 |
| Airbags                    | Driver , Passenger             | Driver , Passenger          | Passenger , Driver             |
| Seatbelts - Front          | 2 x 3 points + 1 x 2 points    | 2 x 3 points                | 2 x 3 points + 1 x 2 points    |
| Seatbelts - 2nd row        | 2 x 3 points + 1 x 2 points    | 2 x 3 points + 1 x 2 points | 2 x 3 points + 1 x 2 points    |
| Headrests                  | Front , Rear                   | Front , Rear                | Front , Rear                   |
| Number of spare wheels     | 1                              | 1                           | 1                              |
| Fire extinguisher          | <b>~</b>                       | ✓                           | ✓                              |
| ACTIVE SAFETY              | LC76 4.2L Standard 5-MT<br>4x4 | LC76 4.2L High 5-MT 4x4     | LC76 4.0L Standard 5-MT<br>4x4 |
| Door unlock alert          | <b>~</b>                       | ~                           | <b>~</b>                       |
| Headlamps                  | Halogen                        | Halogen                     | Halogen                        |
| High position brake lamp   | <b>~</b>                       | <b>~</b>                    | ✓                              |
| Fog lamps                  | -                              | Front                       | -                              |
| ABS                        | <b>~</b>                       | <b>~</b>                    | ✓                              |
| Emergency warning triangle | ~                              | ✓                           | ✓                              |
| B 11                       | B 1.1                          |                             | B                              |