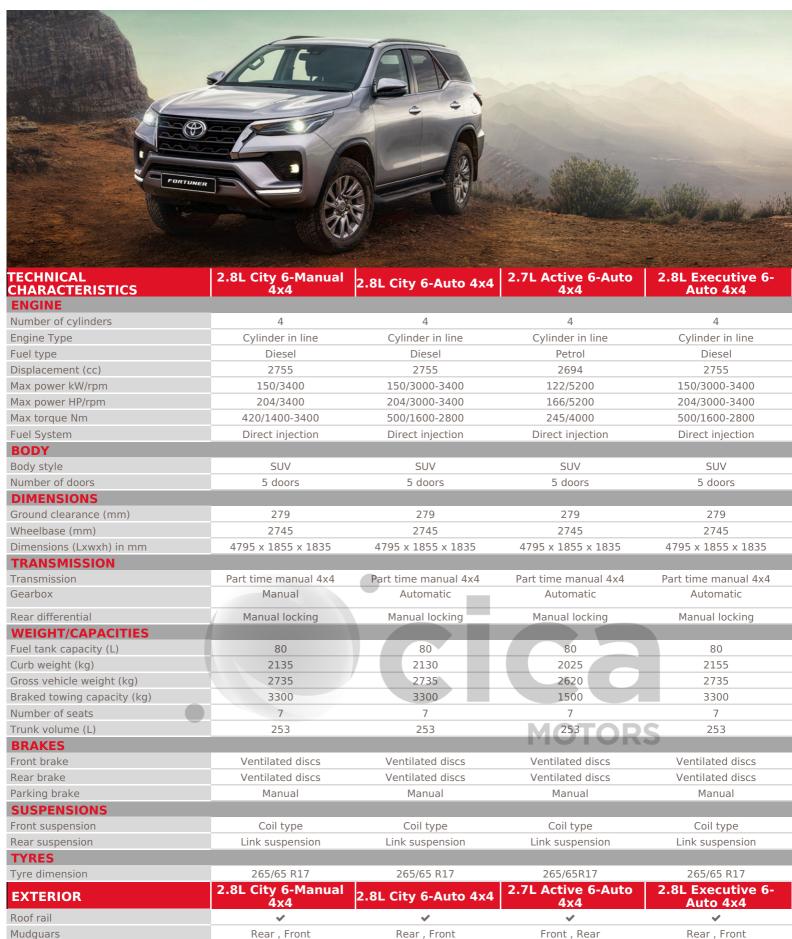

## FORTUNER







## FORTUNER

| Spoiler                            | Rear                                              | Rear                                              | Rear                                              | Rear                                                  |
|------------------------------------|---------------------------------------------------|---------------------------------------------------|---------------------------------------------------|-------------------------------------------------------|
| Footboard                          | Side step                                         | Side step                                         | Side step                                         | Side step                                             |
| Door handles