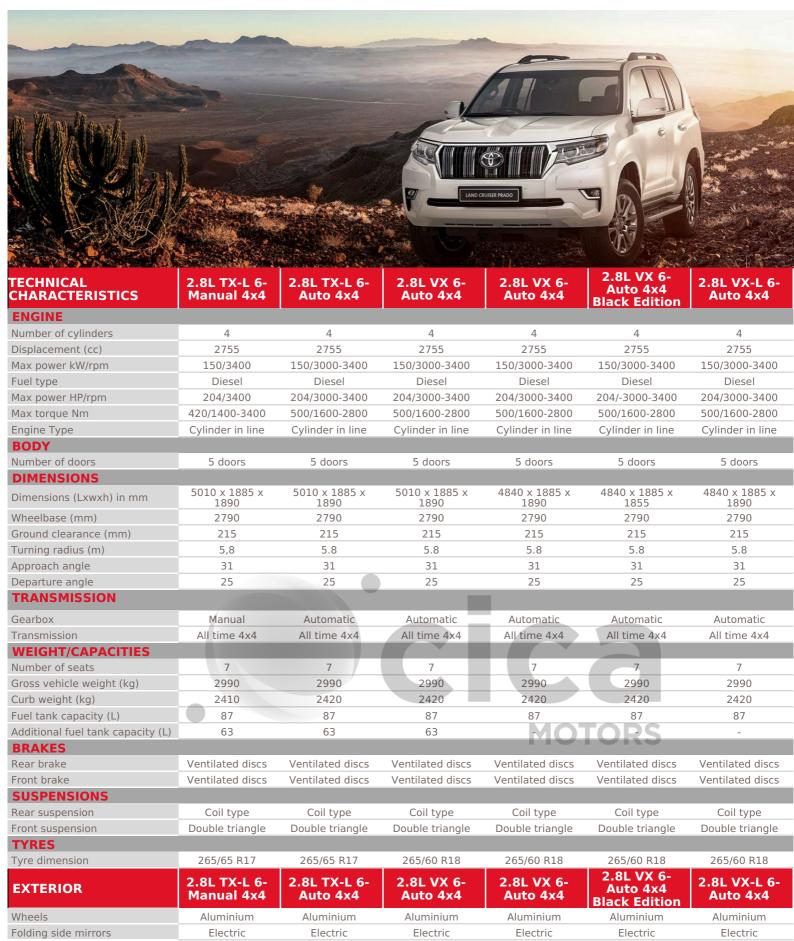

## CRUISER PRADO







## CRUISER PRADO

| Adjustable side mirrors      | Electric                                             | Electric                                             | Electric                                                                | Electric                                                                | Electric                                                                | Electric                                                                |
|------------------------------|------------------------------------------------------|------------------------------------------------------|-------------------------------------------------------------------------|-------------------------------------------------------------------------|-----------------------------------------------