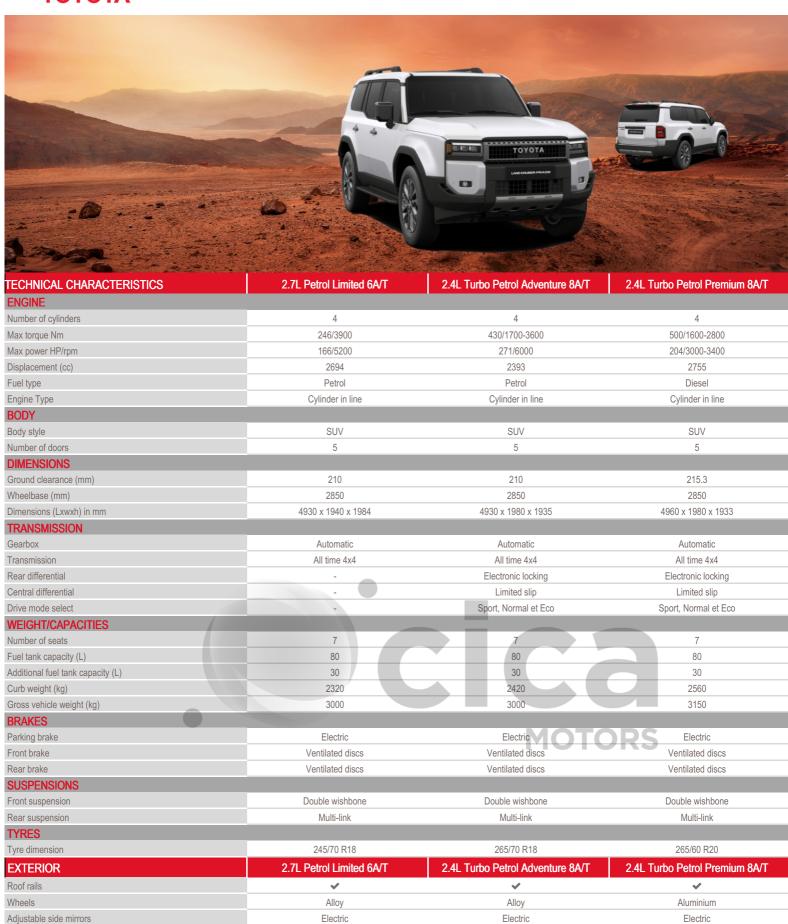

## CRUISER PRADO

Electric

Electric

Electric

Folding side mirrors

## CRUISER PRADO

| Side mirrors memory system                | -                                              | <b>~</b>                                       | <b>~</b>                                              |
|-------------------------------------------|------------------------------------------------|------------------------------------------------|-------------------------------------------------------|
| Front grill                               | Silver                                         | Gray                                           | Black                                                 |
| Bumper - Front&Rear                       | Colored                                        | Colored                                        | Colored                                               |
| Lower engine cover                        | ~                                              | ✓                                              | ✓                                                     |
| Towing hook                               | Rear                                           | Rear                                           | -                                                     |
| Footboard                                 | Side step                                      | Side step                                      | Side step                                             |
| Mudguars                                  | Front , Rear                                   | Front , Rear                                   | Front , Rear                                          |
| Spoiler                                   | Rear                                           | Rear                                           | Rear                                                  |
| INTERIOR & COMFORT                        | 2.7L Petrol Limited 6A/T                       | 2.4L Turbo Petrol Adventure 8A/T               | 2.4L Turbo Petrol Premium 8A/T                        |
| Radio                                     | Radio MP3                                      | Radio MP3                                      | Radio MP3                                             |
| Touchscreen                               | 8"                                             | 12.3"                                          | 12.3"                                                 |
| Connectivity                              | USB , Bluetooth , Apple CarPlay , Android Auto | USB , Bluetooth , Apple CarPlay , Android Auto | USB , Bluetooth , Apple CarPlay , Android Auto , HDMI |
| USB charging ports                        | Front, 2nd row, 3rd row                        | Front , 2nd row , 3rd row                      | Front , 2nd row , 3rd row                             |
| Wireless Charging                         | -                                              | ~                                              | ~                                                     |
| Loud speakers                             | 6                                              | 10                                             | 14                                                    |
| Head-up display                           |                                                | *                                              | ~                                                     |
| Information display                       | LCD 7"                                         | LCD 12.3"                                      | LCD 12.3"                                             |
| Air conditioning                          | Automatic driver & passenger                   | Automatic driver & passenger                   | Automatic driver & passenger                          |
| Rear air conditioning                     | Automatic                                      | Automatic                                      | Automatic                                             |
| Coolbox                                   |                                                |                                                | *                                                     |
| Locking glove box                         | ~                                              | ~ MOTO                                         | )RS -                                                 |
| Power windows                             | Front , Rear                                   | Front , Rear                                   | Front , Rear                                          |
| Privacy windows                           | -                                              | Rear                                           | Rear                                                  |
| Central door locking                      | Yes                                            | Yes                                            | Yes                                                   |
| Smart keys                                | <b>~</b>                                       | <b>*</b>                                       | <b>*</b>                                              |
| Push & start system                       | ~                                              | *                                              | *                                                     |
| Keyless entry system                      | ~                                              | *                                              | *                                                     |
| Steering wheel                            | Leather                                        | Leather                                        | Leather                                               |
| Adjustable steering wheel                 | Height and reach adjustable                    | Electric height and reach adjustable           | Electric height and reach adjustable                  |
| Upholstery                                | Synthetic leather                              | Leather                                        | Leather                                               |
| Power seats                               | -                                              | Driver                                         | Driver & Passenger                                    |
| Ventilated seats                          | Front                                          | Front                                          | Front                                                 |
| Heated seats                              | Front                                          | Front                                          | Front                                                 |
| Lumbar support                            |                                                | <b>*</b>                                       | <b>*</b>                                              |
| Camera                                    | Rear                                           | Panoramic view monitor (360°)                  | Panoramic view monitor (360°)                         |
| Parking sensor                            | -                                              | Front / Rear                                   | Front / Rear                                          |
| Day/night automatic rearview mirror       | ~                                              | -                                              | -                                                     |
| Digital rearview mirror                   |                                                | <b>~</b>                                       | -                                                     |
| Power back door                           | ~                                              | <b>*</b>                                       | <b>~</b>                                              |
| Power back door with kick sensor          |                                                | -                                              | -                                                     |
| Back luggage space guard                  |                                                | <b>~</b>                                       | <b>~</b>                                              |
| Power Slide / Tilt Moonroof               |                                                | <b>*</b>                                       | <b>~</b>                                              |
| Electric power steering                   | ~                                              | <b>~</b>                                       | <b>~</b>                                              |
| Active noise control                      |                                                | <b>*</b>                                       | -                                                     |
| PASSIVE SAFETY                            | 2.7L Petrol Limited 6A/T                       | 2.4L Turbo Petrol Adventure 8A/T               | 2.4L Turbo Petrol Premium 8A/T                        |
| Airbags                                   | Driver , Passenger                             | Driver , Passenger                             | Driver , Passenger , Side , Knees (driver)            |
| Anti-theft alarm                          | - Dilver , I doseriger                         |                                                | Dilver, r asseriger, orac, rances (arres)             |
| Seatbelts - Front                         | 2 x 3 points                                   | 2 x 3 points                                   | 2 x 3 points                                          |
| Seatbelts - 2nd row                       | 3 x 3 points                                   | 3 x 3 points                                   | 3 x 3 points                                          |
| Seatbelts - 2rd row                       | 2 points                                       | 2 points                                       | 3 x 3 points                                          |
| Seatbelts - 3rd row Seatbelt pretentioner | Front                                          | Front                                          | Front                                                 |
| ocabeit proteinioner                      | Hom                                            | TION                                           | TION                                                  |
| ISOFIX fixings                            | Rear                                           | Rear                                           | Rear                                                  |
| Headrests                                 | Front, 2nd row, 3rd row                        | Front , 2nd row , 3rd row                      | Front , 2nd row , 3rd row                             |
| Fire extinguisher                         | ~                                              | <b>~</b>                                       | <b>~</b>                                              |
| Spare wheel                               | Alloy                                          | Alloy                                          | Alloy                                                 |
| 0 14/1 11 (                               | 11 1 0 1/12 1                                  |                                                |                                                       |

## LAND CRUISER PRADO

| ACTIVE SAFETY                           | 2.7L Petrol Limited 6A/T | 2.4L Turbo Petrol Adventure 8A/T | 2.4L Turbo Petrol Premium 8A/T |
|-----------------------------------------|--------------------------|----------------------------------|--------------------------------|
| Immobilizer                             | <b>~</b>                 | ✓                                | <b>~</b>                       |
| Seatbelt warning                        | <b>~</b>                 | ✓                                | <b>~</b>                       |
| Door unlock alert                       | <b>~</b>                 | ✓                                | <b>~</b>                       |
| Headlamps                               | LED                      | LED +                            | LED +                          |
| Daytime running lights                  | LED                      | LED                              | LED                            |
| Fog lamps                               | Front                    | Front                            | Front                          |
| ABS                                     | <b>~</b>                 | ✓                                | <b>~</b>                       |
| Electronic stability control            | VSC                      | VSC                              | VSC                            |
| Downhill assist control                 |                          | ✓                                | <b>~</b>                       |
| Active traction control (A-TRC)         | <b>~</b>                 | -                                | -                              |
| Crawl control                           | -                        | ✓                                | <b>~</b>                       |
| Multi-terrain select (MTS)              |                          | ✓                                | <b>~</b>                       |
| Eletronic Brakeforce distribution (EBD) | <b>~</b>                 | ✓                                | <b>~</b>                       |
| Cruise control                          |                          | ✓                                | <b>~</b>                       |
| Emergency warning triangle              | <b>~</b>                 | ✓                                | <b>~</b>                       |