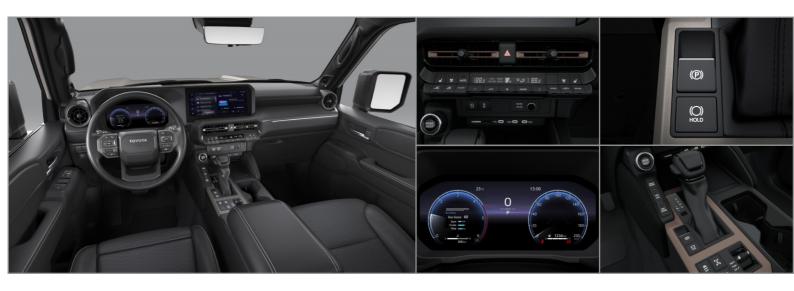

## CRUISER PRADO

| Side mirrors memory system                | -                                              | <b>~</b>                                       | <b>~</b>                                              |
|-------------------------------------------|------------------------------------------------|------------------------------------------------|-------------------------------------------------------|
| Front grill                               | Silver                                         | Gray                                           | Black                                                 |
| Bumper - Front&Rear                       | Colored                                        | Colored                                        | Colored                                               |
| Lower engine cover                        | ~                                              | ✓                                              | ✓                                                     |
| Towing hook                               | Rear                                           | Rear                                           | -                                                     |
| Footboard                                 | Side step                                      | Side step                                      | Side step                                             |
| Mudguars                                  | Front , Rear                                   | Front , Rear                                   | Front , Rear                                          |
| Spoiler                                   | Rear                                           | Rear                                           | Rear                                                  |
| INTERIOR & COMFORT                        | 2.7L Petrol Limited 6A/T                       | 2.4L Turbo Petrol Adventure 8A/T               | 2.4L Turbo Petrol Premium 8A/T                        |
| Radio                                     | Radio MP3                                      | Radio MP3                                      | Radio MP3                                             |
| Touchscreen                               | 8"                                             | 12.3"                                          | 12.3"                                                 |
| Connectivity                              | USB , Bluetooth , Apple CarPlay , Android Auto | USB , Bluetooth , Apple CarPlay , Android Auto | USB , Bluetooth , Apple CarPlay , Android Auto , HDMI |
| USB charging ports                        | Front, 2nd row, 3rd row                        | Front , 2nd row , 3rd row                      | Front , 2nd row , 3rd row                             |
| Wireless Charging                         | -                                              | ~                                              | ~                                                     |
| Loud speakers                             | 6                                              | 10                                             | 14                                                    |
| Head-up display                           |                                                | *                                              | ~                                                     |
| Information display                       | LCD 7"                                         | LCD 12.3"                                      | LCD 12.3"                                             |
| Air conditioning                          | Automatic driver & passenger                   | Automatic driver & passenger                   | Automatic driver & passenger                          |
| Rear air conditioning                     | Automatic                                      | Automatic                                      | Automatic                                             |
| Coolbox                                   |                                                |                                                | *                                                     |
| Locking glove box                         | ~                                              | ~ MOTO                                         | )RS -                                                 |
| Power windows                             | Front , Rear                                   | Front , Rear                                   | Front , Rear                                          |
| Privacy windows                           | -                                              | Rear                                           | Rear                                                  |
| Central door locking                      | Yes                                            | Yes                                            | Yes                                                   |
| Smart keys                                | <b>~</b>                                       | <b>*</b>                                       | <b>*</b>                                              |
| Push & start system                       | ~                                              | *                                              | *                                                     |
| Keyless entry system                      | ~                                              | *                                              | *                                                     |
| Steering wheel                            | Leather                                        | Leather                                        | Leather                                               |
| Adjustable steering wheel                 | Height and reach adjustable                    | Electric height and reach adjustable           | Electric height and reach adjustable                  |
| Upholstery                                | Synthetic leather                              | Leather                                        | Leather                                               |
| Power seats                               | -                                              | Driver                                         | Driver & Passenger                                    |
| Ventilated seats                          | Front                                          | Front                                          | Front                                                 |
| Heated seats                              | Front                                          | Front                                          | Front                                                 |
| Lumbar support                            |                                                | <b>*</b>                                       | <b>*</b>                                              |
| Camera                                    | Rear                                           | Panoramic view monitor (360°)                  | Panoramic view monitor (360°)                         |
| Parking sensor                            | -                                              | Front / Rear                                   | Front / Rear                                          |
| Day/night automatic rearview mirror       | ~                                              | -                                              | -                                                     |
| Digital rearview mirror                   |                                                | <b>~</b>                                       | -                                                     |
| Power back door                           | ~                                              | <b>*</b>                                       | <b>~</b>                                              |
| Power back door with kick sensor          |                                                | -                                              | -                                                     |
| Back luggage space guard                  |                                                | <b>~</b>                                       | <b>~</b>                                              |
| Power Slide / Tilt Moonroof               |                                                | <b>*</b>                                       | <b>~</b>                                              |
| Electric power steering                   | ~                                              | <b>~</b>                                       | <b>~</b>                                              |
| Active noise control                      |                                                | <b>*</b>                                       | -                                                     |
| PASSIVE SAFETY                            | 2.7L Petrol Limited 6A/T                       | 2.4L Turbo Petrol Adventure 8A/T               | 2.4L Turbo Petrol Premium 8A/T                        |
| Airbags                                   | Driver , Passenger                             | Driver , Passenger                             | Driver , Passenger , Side , Knees (driver)            |
| Anti-theft alarm                          | - Dilver , I doseriger                         |                                                | Dilver, r asseriger, orac, rances (arres)             |
| Seatbelts - Front                         | 2 x 3 points                                   | 2 x 3 points                                   | 2 x 3 points                                          |
| Seatbelts - 2nd row                       | 3 x 3 points                                   | 3 x 3 points                                   | 3 x 3 points                                          |
| Seatbelts - 2rd row                       | 2 points                                       | 2 points                                       | 3 x 3 points                                          |
| Seatbelts - 3rd row Seatbelt pretentioner | Front                                          | Front                                          | Front                                                 |
| ocabeit proteinioner                      | Hom                                            | TION                                           | TION                                                  |
| ISOFIX fixings                            | Rear                                           | Rear                                           | Rear                                                  |
| Headrests                                 | Front, 2nd row, 3rd row                        | Front , 2nd row , 3rd row                      | Front , 2nd row , 3rd row                             |
| Fire extinguisher                         | ~                                              | <b>~</b>                                       | <b>~</b>                                              |
| Spare wheel                               | Alloy                                          | Alloy                                          | Alloy                                                 |
| 0 14/1 11 (                               | 11 1 0 1/12 1                                  |                                                |                                                       |