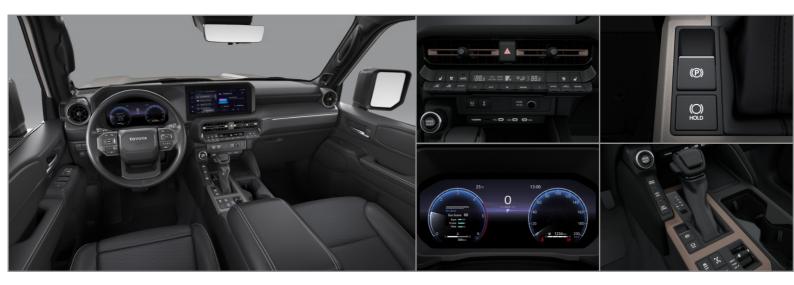

| 101017                              |                                                |                                                |                                                          |
|-------------------------------------|------------------------------------------------|------------------------------------------------|----------------------------------------------------------|
| Folding side mirrors                | Electric                                       | Electric                                       | Electric                                                 |
| Side mirrors memory system          | · ·                                            | ✓                                              | ✓                                                        |
| Front grill                         | Silver                                         | Gray                                           | Gray                                                     |
| Bumper - Front&Rear                 | Colored                                        | Colored                                        | Colored                                                  |
| Lower engine cover                  | <b>~</b>                                       | ✓                                              | ✓                                                        |
| Towing hook                         | Rear                                           | Rear                                           | -                                                        |
| Footboard                           | Side step                                      | Side step                                      | Side step                                                |
| Mudguars                            | Front , Rear                                   | Front , Rear                                   | Front , Rear                                             |
| Spoiler                             | Rear                                           | Rear                                           | Rear                                                     |
| INTERIOR & COMFORT                  | 2.7L Petrol Limited 6A/T                       | 2.4L Turbo Petrol Adventure 8A/T               | 2.4L Turbo Petrol Luxury 8A/T                            |
| Radio                               | Radio MP3                                      | Radio MP3                                      | Radio MP3                                                |
| Touchscreen                         | 8"                                             | 12.3"                                          | 12.3"                                                    |
| Connectivity                        | USB , Bluetooth , Apple CarPlay , Android Auto | USB , Bluetooth , Apple CarPlay , Android Auto | USB , Bluetooth , Apple CarPlay , Android Auto           |
| USB charging ports                  | Front , 2nd row , 3rd row                      | Front, 2nd row, 3rd row                        | Front, 2nd row, 3rd row                                  |
| Wireless Charging                   |                                                | <b>Y</b>                                       | ~                                                        |
| Loud speakers                       | 6                                              | 10                                             | 14                                                       |
| Head-up display                     | -                                              | <b>~</b>                                       | <b>~</b>                                                 |
| Information display                 | LCD 7"                                         | LCD 12.3"                                      | LCD 12.3"                                                |
| Air conditioning                    | Automatic driver & passenger                   | Automatic driver & passenger                   | Automatic driver & passenger                             |
| Rear air conditioning               | Automatic                                      | Automatic                                      | Automatic                                                |
| Locking glove box                   | <b>~</b>                                       | YMOT(                                          | DC Y                                                     |
| Coolbox                             | -                                              | MOIC                                           | JK5 ·                                                    |
| Power windows                       | Front , Rear                                   | Front , Rear                                   | Front , Rear                                             |
| Privacy windows                     | -                                              | Rear                                           | Rear                                                     |
| Central door locking                | Yes                                            | Yes                                            | Yes                                                      |
| Smart keys                          | <b>~</b>                                       | ✓                                              | ✓                                                        |
| Push & start system                 | <b>~</b>                                       | ✓                                              | ✓                                                        |
| Keyless entry system                | <b>~</b>                                       | ✓                                              | ✓                                                        |
| Steering wheel                      | Leather                                        | Leather                                        | Leather                                                  |
| Adjustable steering wheel           | Height and reach adjustable                    | Electric height and reach adjustable           | Electric height and reach adjustable                     |
| Upholstery                          | Synthetic leather                              | Leather                                        | Leather                                                  |
| Power seats                         | -                                              | Driver                                         | Driver & Passenger                                       |
| Ventilated seats                    | Front                                          | Front                                          | Front , 2nd row                                          |
| Heated seats                        | Front                                          | Front                                          | Front , 2nd row                                          |
| Lumbar support                      | -                                              | ✓                                              | ✓                                                        |
| Camera                              | Rear                                           | Panoramic view monitor (360°)                  | Panoramic view monitor (360°)                            |
| Parking sensor                      | -                                              | Front / Rear                                   | Front / Rear                                             |
| Day/night automatic rearview mirror | <b>~</b>                                       | -                                              | -                                                        |
| Digital rearview mirror             | -                                              | ✓                                              | ✓                                                        |
| Power back door                     | ~                                              | ✓                                              | -                                                        |
| Power back door with kick sensor    | -                                              | -                                              | ✓                                                        |
| Back luggage space guard            | -                                              | ✓                                              | -                                                        |
| Power Slide / Tilt Moonroof         | -                                              | ✓                                              | ✓                                                        |
| Electric power steering             | ~                                              | ✓                                              | ✓                                                        |
| Active noise control                | -                                              | ✓                                              | <u> </u>                                                 |
| PASSIVE SAFETY                      | 2.7L Petrol Limited 6A/T                       | 2.4L Turbo Petrol Adventure 8A/T               | 2.4L Turbo Petrol Luxury 8A/T                            |
| Airbags                             | Driver , Passenger                             | Driver , Passenger                             | Driver , Passenger , Side , Knees (driver) ,<br>Curtains |
| Anti-theft alarm                    | -                                              | -                                              | ✓                                                        |
| Seatbelts - Front                   | 2 x 3 points                                   | 2 x 3 points                                   | 2 x 3 points                                             |
| Seatbelts - 2nd row                 | 3 x 3 points                                   | 3 x 3 points                                   | 3 x 3 points                                             |
| Seatbelts - 3rd row                 | 2 points                                       | 2 points                                       | 2 points                                                 |
| Seatbelt pretentioner               | Front                                          | Front                                          | Front                                                    |
| ISOFIX fixings                      | Rear                                           | Rear                                           | Rear                                                     |
| Headrests                           | Front , 2nd row , 3rd row                      | Front, 2nd row, 3rd row                        | Front, 2nd row, 3rd row                                  |
| Fire extinguisher                   | <b>~</b>                                       | ✓                                              | ✓                                                        |
| Spare wheel                         | Alloy                                          | Alloy                                          | Alloy                                                    |