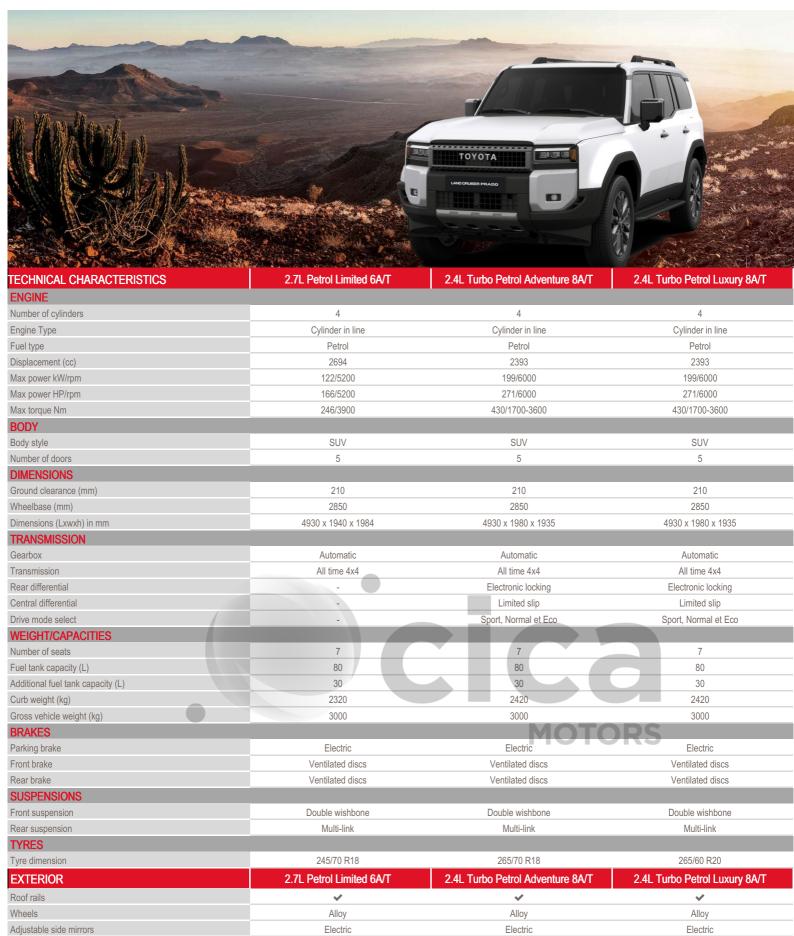

| 101017                              |                                                |                                                |                                                          |
|-------------------------------------|------------------------------------------------|------------------------------------------------|----------------------------------------------------------|
| Folding side mirrors                | Electric                                       | Electric                                       | Electric                                                 |
| Side mirrors memory system          | · ·                                            | ✓                                              | ✓                                                        |
| Front grill                         | Silver                                         | Gray                                           | Gray                                                     |
| Bumper - Front&Rear                 | Colored                                        | Colored                                        | Colored                                                  |
| Lower engine cover                  | <b>~</b>                                       | ✓                                              | ✓                                                        |
| Towing hook                         | Rear                                           | Rear                                           | -                                                        |
| Footboard                           | Side step                                      | Side step                                      | Side step                                                |
| Mudguars                            | Front , Rear                                   | Front , Rear                                   | Front , Rear                                             |
| Spoiler                             | Rear                                           | Rear                                           | Rear                                                     |
| INTERIOR & COMFORT                  | 2.7L Petrol Limited 6A/T                       | 2.4L Turbo Petrol Adventure 8A/T               | 2.4L Turbo Petrol Luxury 8A/T                            |
| Radio                               | Radio MP3                                      | Radio MP3                                      | Radio MP3                                                |
| Touchscreen                         | 8"                                             | 12.3"                                          | 12.3"                                                    |
| Connectivity                        | USB , Bluetooth , Apple CarPlay , Android Auto | USB , Bluetooth , Apple CarPlay , Android Auto | USB , Bluetooth , Apple CarPlay , Android Auto           |
| USB charging ports                  | Front , 2nd row , 3rd row                      | Front, 2nd row, 3rd row                        | Front, 2nd row, 3rd row                                  |
| Wireless Charging                   |                                                | <b>Y</b>                                       | ~                                                        |
| Loud speakers                       | 6                                              | 10                                             | 14                                                       |
| Head-up display                     | -                                              | <b>~</b>                                       | <b>~</b>                                                 |
| Information display                 | LCD 7"                                         | LCD 12.3"                                      | LCD 12.3"                                                |
| Air conditioning                    | Automatic driver & passenger                   | Automatic driver & passenger                   | Automatic driver & passenger                             |
| Rear air conditioning               | Automatic                                      | Automatic                                      | Automatic                                                |
| Locking glove box                   | <b>~</b>                                       | YMOT(                                          | DC Y                                                     |
| Coolbox                             | -                                              | MOIC                                           | JK5 ·                                                    |
| Power windows                       | Front , Rear                                   | Front , Rear                                   | Front , Rear                                             |
| Privacy windows                     | -                                              | Rear                                           | Rear                                                     |
| Central door locking                | Yes                                            | Yes                                            | Yes                                                      |
| Smart keys                          | <b>~</b>                                       | ✓                                              | ✓                                                        |
| Push & start system                 | <b>~</b>                                       | ✓                                              | ✓                                                        |
| Keyless entry system                | <b>~</b>                                       | ✓                                              | ✓                                                        |
| Steering wheel                      | Leather                                        | Leather                                        | Leather                                                  |
| Adjustable steering wheel           | Height and reach adjustable                    | Electric height and reach adjustable           | Electric height and reach adjustable                     |
| Upholstery                          | Synthetic leather                              | Leather                                        | Leather                                                  |
| Power seats                         | -                                              | Driver                                         | Driver & Passenger                                       |
| Ventilated seats                    | Front                                          | Front                                          | Front , 2nd row                                          |
| Heated seats                        | Front                                          | Front                                          | Front , 2nd row                                          |
| Lumbar support                      | -                                              | ✓                                              | ✓                                                        |
| Camera                              | Rear                                           | Panoramic view monitor (360°)                  | Panoramic view monitor (360°)                            |
| Parking sensor                      | -                                              | Front / Rear                                   | Front / Rear                                             |
| Day/night automatic rearview mirror | <b>~</b>                                       | -                                              | -                                                        |
| Digital rearview mirror             | -                                              | ✓                                              | ✓                                                        |
| Power back door                     | ~                                              | ✓                                              | -                                                        |
| Power back door with kick sensor    | -                                              | -                                              | ✓                                                        |
| Back luggage space guard            | -                                              | ✓                                              | -                                                        |
| Power Slide / Tilt Moonroof         | -                                              | ✓                                              | ✓                                                        |
| Electric power steering             | ~                                              | ✓                                              | ✓                                                        |
| Active noise control                | -                                              | ✓                                              | <u> </u>                                                 |
| PASSIVE SAFETY                      | 2.7L Petrol Limited 6A/T                       | 2.4L Turbo Petrol Adventure 8A/T               | 2.4L Turbo Petrol Luxury 8A/T                            |
| Airbags                             | Driver , Passenger                             | Driver , Passenger                             | Driver , Passenger , Side , Knees (driver) ,<br>Curtains |
| Anti-theft alarm                    | -                                              | -                                              | ✓                                                        |
| Seatbelts - Front                   | 2 x 3 points                                   | 2 x 3 points                                   | 2 x 3 points                                             |
| Seatbelts - 2nd row                 | 3 x 3 points                                   | 3 x 3 points                                   | 3 x 3 points                                             |
| Seatbelts - 3rd row                 | 2 points                                       | 2 points                                       | 2 points                                                 |
| Seatbelt pretentioner               | Front                                          | Front                                          | Front                                                    |
| ISOFIX fixings                      | Rear                                           | Rear                                           | Rear                                                     |
| Headrests                           | Front , 2nd row , 3rd row                      | Front, 2nd row, 3rd row                        | Front, 2nd row, 3rd row                                  |
| Fire extinguisher                   | <b>~</b>                                       | ✓                                              | ✓                                                        |
| Spare wheel                         | Alloy                                          | Alloy                                          | Alloy                                                    |

| Spare Wheel Location                    | Under the Vehicle        | Under the Vehicle                | Under the Vehicle             |
|-----------------------------------------|--------------------------|----------------------------------|-------------------------------|
| ACTIVE SAFETY                           | 2.7L Petrol Limited 6A/T | 2.4L Turbo Petrol Adventure 8A/T | 2.4L Turbo Petrol Luxury 8A/T |
| Immobilizer                             | ~                        | <b>~</b>                         | ✓                             |
| Seatbelt warning                        | <b>✓</b>                 | <b>~</b>                         | ✓                             |
| Door unlock alert                       | ✓                        | <b>~</b>                         | ✓                             |
| Headlamps                               | LED                      | LED +                            | LED +                         |
| Daytime running lights                  | LED                      | LED                              | LED                           |
| Fog lamps                               | Front                    | Front                            | Front                         |
| ABS                                     | ✓                        | <b>~</b>                         | ✓                             |
| Electronic stability control            | VSC                      | VSC                              | VSC                           |
| Downhill assist control                 | -                        | <b>~</b>                         | ✓                             |
| Active traction control (A-TRC)         | ✓                        | -                                | -                             |
| Crawl control                           |                          | <b>~</b>                         | ✓                             |
| Multi-terrain select (MTS)              |                          | <b>~</b>                         | ✓                             |
| Eletronic Brakeforce distribution (EBD) | ✓                        | <b>~</b>                         | ✓                             |
| Cruise control                          |                          | <b>~</b>                         | ✓                             |
| Emergency warning triangle              | <b>✓</b>                 | <b>~</b>                         | ✓                             |