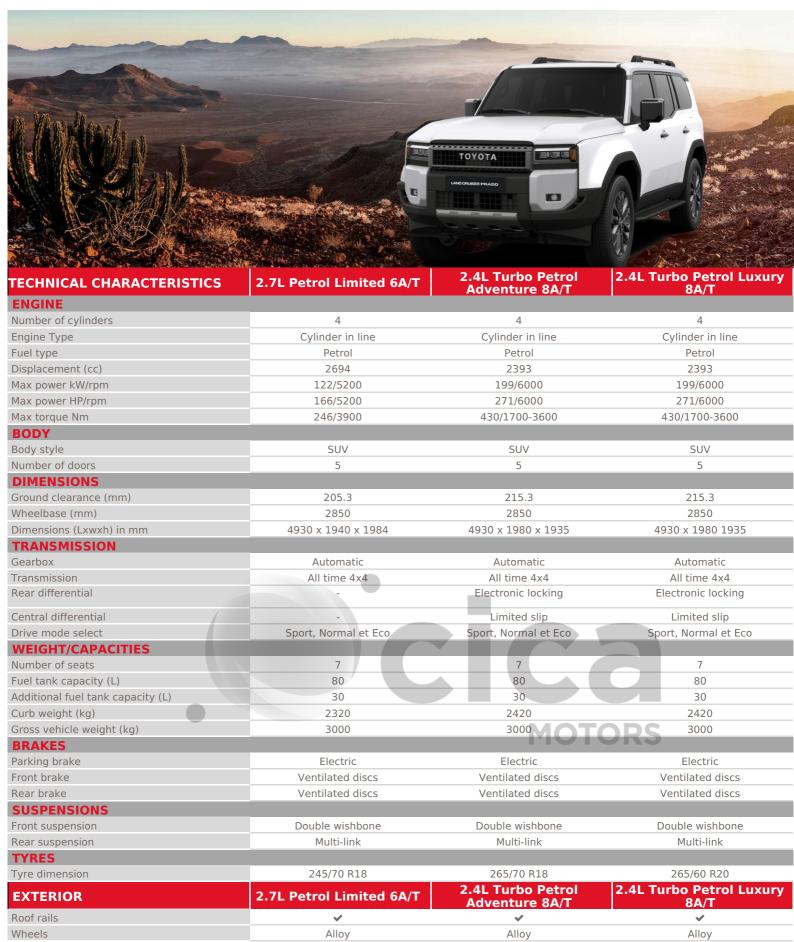

## CRUISER PRADO







## CRUISER PRADO

| Adjustable side mirrors             | Electric                                          | Electric                                          | Electric                                                 |
|-------------------------------------|---------------------------------------------------|---------------------------------------------------|----------------------------------------------------------|
| Folding side mirrors                | Electric                                          | Electric                                          | Electric                                                 |
| Side mirrors memory system          | <u> </u>                                          | <b>~</b>                                          | ✓