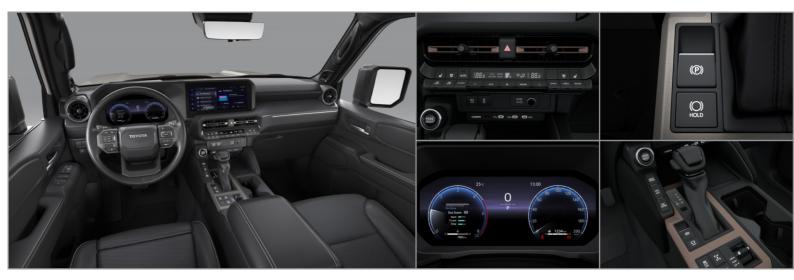

## CRUISER PRADO

| Adjustable side mirrors             | Electric                                          | Electric                                          | Electric                                                 |
|-------------------------------------|---------------------------------------------------|---------------------------------------------------|----------------------------------------------------------|
| Folding side mirrors                | Electric                                          | Electric                                          | Electric                                                 |
| Side mirrors memory system          | <u> </u>                                          | <b>~</b>                                          | ✓                                                        |
| Front grill                         | Silver                                            | Gray                                              | Gray                                                     |
| Bumper - Front&Rear                 | Colored                                           | Colored                                           | Colored                                                  |
| Lower engine cover                  | <b>✓</b>                                          | <b>~</b>                                          | ✓                                                        |
| Towing hook                         | Rear                                              | Rear                                              | -                                                        |
| Footboard                           | Side step                                         | Side step                                         | Side step                                                |
| Mudguars                            | Front , Rear                                      | Front , Rear                                      | Front , Rear                                             |
| Spoiler                             | Rear                                              | Rear                                              | Rear                                                     |
| INTERIOR & COMFORT                  | 2.7L Petrol Limited 6A/T                          | 2.4L Turbo Petrol<br>Adventure 8A/T               | 2.4L Turbo Petrol Luxury<br>8A/T                         |
| Radio                               | Radio MP3                                         | Radio MP3                                         | Radio MP3                                                |
| Touchscreen                         | 8"                                                | 12.3"                                             | 12.3"                                                    |
| Connectivity                        | USB , Bluetooth , Apple CarPlay ,<br>Android Auto | USB , Bluetooth , Apple CarPlay ,<br>Android Auto | USB , Bluetooth , Apple CarPlay ,<br>Android Auto        |
| USB charging ports                  | Front , 2nd row , 3rd row                         | Front , 2nd row , 3rd row                         | Front , 2nd row , 3rd row                                |
| Wireless Charging                   |                                                   | <b>V</b>                                          | ~                                                        |
| Loud speakers                       | 6                                                 | 10                                                | 14                                                       |
| Head-up display                     |                                                   |                                                   | ~                                                        |
| Information display                 | LCD 7"                                            | LCD 12.3"                                         | LCD 12.3"                                                |
| Air conditioning                    | Automatic driver & passenger                      | Automatic driver & passenger                      | Automatic driver & passenger                             |
| Rear air conditioning               | Automatic                                         | Automatic                                         | Automatic                                                |
| Coolbox                             |                                                   | -                                                 | <b>~</b>                                                 |
| Locking glove box                   | ~                                                 | <b>~</b>                                          | ~                                                        |
| Power windows                       | Front , Rear                                      | Front , Rear                                      | Front , Rear                                             |
| Privacy windows                     | <u> </u>                                          | Rear                                              | Rear                                                     |
| Central door locking                | Yes                                               | Yes                                               | Yes                                                      |
| Central door locking while driving  | <b>*</b>                                          | <b>*</b>                                          | <b>~</b>                                                 |
| Smart keys                          | <b>*</b>                                          | <b>*</b>                                          | <b>~</b>                                                 |
| Push & start system                 | ~                                                 | <b>*</b>                                          | <b>~</b>                                                 |
| Keyless entry system                | <b>~</b>                                          | <b>~</b>                                          | <b>✓</b>                                                 |
| Steering wheel                      | Leather                                           | Leather                                           | Leather                                                  |
| Adjustable steering wheel           | Height and reach adjustable                       | Electric height and reach adjustable              | Electric height and reach adjustable                     |
| Upholstery                          | Synthetic leather                                 | Leather                                           | Leather                                                  |
| Power seats                         | Ā                                                 | Driver                                            | Driver & Passenger                                       |
| Ventilated seats                    | <u> </u>                                          | Front                                             | Front , 2nd row                                          |
| Heated seats                        |                                                   | Front                                             | Front , 2nd row                                          |
| Lumbar support                      |                                                   | <b>~</b>                                          | <b>✓</b>                                                 |
| Camera                              | Rear                                              | Panoramic view monitor (360°)                     | Panoramic view monitor (360°)                            |
| Parking sensor                      |                                                   | Front / Rear                                      | Front / Rear                                             |
| Day/night automatic rearview mirror | <b>✓</b>                                          | -                                                 | -                                                        |
| Digital rearview mirror             |                                                   | <b>~</b>                                          | ✓                                                        |
| Power back door                     | <b>✓</b>                                          | <b>~</b>                                          | -                                                        |
| Power back door with kick sensor    |                                                   | -                                                 | <b>✓</b>                                                 |
| Back luggage space guard            |                                                   | <b>~</b>                                          | -                                                        |
| Power Slide / Tilt Moonroof         |                                                   | <b>~</b>                                          | ✓                                                        |
| Electric power steering             | ✓                                                 | <b>~</b>                                          | ✓                                                        |
| Active noise control                | ·                                                 | <b>~</b>                                          | ✓                                                        |
| PASSIVE SAFETY                      | 2.7L Petrol Limited 6A/T                          | 2.4L Turbo Petrol<br>Adventure 8A/T               | 2.4L Turbo Petrol Luxury<br>8A/T                         |
| Airbags                             | Driver , Passenger                                | Driver , Passenger                                | Driver , Passenger , Side , Knees<br>(driver) , Curtains |
| Anti-theft alarm                    |                                                   | -                                                 | <b>*</b>                                                 |
| Seatbelts - Front                   |                                                   |                                                   | 2 x 2 noints                                             |
| Searbeits Tront                     | 2 x 3 points                                      | 2 x 3 points                                      | 2 x 3 points                                             |
| Seatbelts - 2nd row                 | 2 x 3 points<br>3 x 3 points                      | 2 x 3 points<br>3 x 3 points                      | 3 x 3 points                                             |
|                                     |                                                   | ·                                                 |                                                          |
| Seatbelts - 2nd row                 | 3 x 3 points                                      | 3 x 3 points                                      | 3 x 3 points                                             |