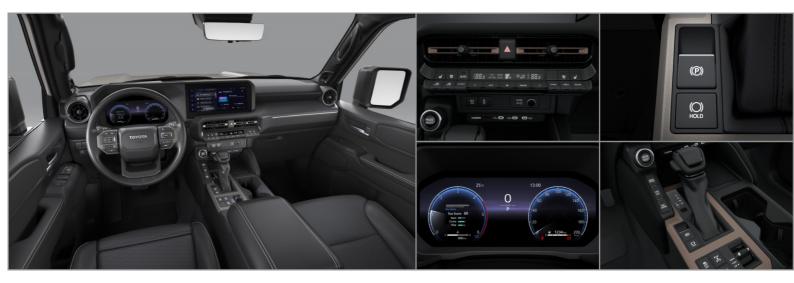

## CRUISER PRADO

| Adjustable side mirrors             | Electric                                          | Electric                                          | Electric                                                    | Electric                                                    |
|-------------------------------------|---------------------------------------------------|---------------------------------------------------|-------------------------------------------------------------|-------------------------------------------------------------|
| Folding side mirrors                | Electric                                          | Electric                                          | Electric                                                    | Electric                                                    |
| Side mirrors memory system          | -                                                 | -                                                 | ✓                                                           | ✓                                                           |
| Front grill                         | Silver                                            | Silver                                            | Gray                                                        | Gray                                                        |
| Bumper - Front&Rear                 | Colored                                           | Colored                                           | Colored                                                     | Colored                                                     |
| Lower engine cover                  | <b>~</b>                                          | ✓                                                 | ✓                                                           | ✓                                                           |
| Towing hook                         | Rear                                              | Rear                                              | Rear                                                        | -                                                           |
| Footboard                           | Side step                                         | Side step                                         | Side step                                                   | Side step                                                   |
| Mudguars                            | Front , Rear                                      | Front , Rear                                      | Front , Rear                                                | Front , Rear                                                |
| Spoiler                             | Rear                                              | Rear                                              | Rear                                                        | Rear                                                        |
| INTERIOR & COMFORT                  | 2.8L Turbo Diesel<br>All Rounder 8A/T             | 2.8L Turbo Diesel<br>Limited 8A/T                 | 2.8L Turbo Diesel<br>Adventure 8A/T                         | 2.8L Turbo Diesel<br>Luxury 8A/T                            |
| Radio                               | Radio MP3                                         | Radio MP3                                         | Radio MP3                                                   | Radio MP3                                                   |
| Touchscreen                         | 8"                                                | 8"                                                | 12.3"                                                       | 12.3"                                                       |
| Connectivity                        | USB , Bluetooth , Apple<br>CarPlay , Android Auto | USB , Bluetooth , Apple<br>CarPlay , Android Auto | USB , Bluetooth , Apple<br>CarPlay , Android Auto ,<br>HDMI | USB , Bluetooth , Apple<br>CarPlay , Android Auto ,<br>HDMI |
| Wireless Charging                   | -                                                 | -                                                 | <b>*</b>                                                    | <b>✓</b>                                                    |
| USB charging ports                  | Front , 2nd row , 3rd row                         | Front, 2nd row, 3rd row                           | Front , 2nd row , 3rd row                                   | Front , 2nd row , 3rd row                                   |
| Loud speakers                       | 6                                                 | 6                                                 | 10                                                          | 14                                                          |
| Head-up display                     | -                                                 |                                                   | <b>*</b>                                                    | ~                                                           |
| Information display                 | LCD 7"                                            | LCD 7"                                            | LCD 12.3"                                                   | LCD 12.3"                                                   |
| Air conditioning                    | Automatic driver & passenger                      | Automatic driver & passenger                      | Automatic driver & passenger                                | Automatic driver & passenger                                |
| Rear air conditioning               | Automatic                                         | Automatic                                         | Automatic                                                   | Automatic                                                   |
| Coolbox                             | -                                                 | -                                                 | -                                                           | <b>~</b>                                                    |
| Locking glove box                   | <b>~</b>                                          | ✓                                                 | ✓                                                           | <b>~</b>                                                    |
| Power windows                       | Front , Rear                                      | Front , Rear                                      | Front , Rear                                                | Front , Rear                                                |
| Privacy windows                     | -                                                 | -                                                 | Rear                                                        | Rear                                                        |
| Central door locking                | Yes                                               | Yes                                               | Yes                                                         | Yes                                                         |
| Central door locking while driving  | <b>~</b>                                          | ✓                                                 | ✓                                                           | <b>~</b>                                                    |
| Smart keys                          | <b>~</b>                                          | ✓                                                 | ✓                                                           | ✓                                                           |
| Push & start system                 | <b>~</b>                                          | ✓                                                 | ✓                                                           | <b>~</b>                                                    |
| Keyless entry system                | <b>~</b>                                          | ✓                                                 | ✓                                                           | <b>~</b>                                                    |
| Steering wheel                      | Urethane                                          | Leather                                           | Leather                                                     | Leather                                                     |
| Adjustable steering wheel           | Height and reach adjustable                       | Height and reach<br>adjustable                    | Electric height and reach adjustable                        | Electric height and reach adjustable                        |
| Upholstery                          | Fabric                                            | Synthetic leather                                 | Leather                                                     | Leather                                                     |
| Power seats                         |                                                   | Driver                                            | Driver                                                      | Driver & Passenger                                          |
| Ventilated seats                    |                                                   | Front                                             | Front                                                       | Front , 2nd row                                             |
| Heated seats                        |                                                   | Front                                             | Front                                                       | Front , 2nd row                                             |
| Lumbar support                      | -                                                 | -                                                 | ✓                                                           | ✓                                                           |
| Camera                              | Rear                                              | Rear                                              | Panoramic view monitor<br>(360°)                            | Panoramic view monitor<br>(360°)                            |
| Parking sensor                      | -                                                 | -                                                 | Front / Rear                                                | Front / Rear                                                |
| Day/night automatic rearview mirror |                                                   | ✓                                                 | -                                                           | -                                                           |
| Digital rearview mirror             |                                                   | -                                                 | ✓                                                           | ✓                                                           |
| Power back door                     |                                                   | ✓                                                 | ✓                                                           | -                                                           |
| Back luggage space guard            | -                                                 | -                                                 | ✓                                                           | -                                                           |
| Power Slide / Tilt Moonroof         | -                                                 | -                                                 | ✓                                                           | ✓                                                           |
| Electric power steering             | <b>~</b>                                          | ✓                                                 | ✓                                                           | ✓                                                           |
| PASSIVE SAFETY                      | 2.8L Turbo Diesel<br>All Rounder 8A/T             | 2.8L Turbo Diesel<br>Limited 8A/T                 | 2.8L Turbo Diesel<br>Adventure 8A/T                         | 2.8L Turbo Diesel<br>Luxury 8A/T                            |
| Airbags                             | Driver , Passenger                                | Driver , Passenger                                | Driver , Passenger                                          | Driver , Passenger , Side ,<br>Knees (driver) , Curtains    |
| Anti-theft alarm                    | -                                                 | -                                                 | -                                                           | <b>~</b>                                                    |
| Seatbelts - Front                   | 2 x 3 points                                      | 2 x 3 points                                      | 2 x 3 points                                                | 2 x 3 points                                                |
| Seatbelts - 2nd row                 | 3 x 3 points                                      | 3 x 3 points                                      | 3 x 3 points                                                | 3 x 3 points                                                |
| Seatbelts - 3rd row                 | 2 points                                          | 2 points                                          | 2 points                                                    | 2 points                                                    |
| Seatbelt pretentioner               | Front                                             | Front                                             | Front                                                       | Front                                                       |
| ICOLLY finings                      | D                                                 | D                                                 | D                                                           | D                                                           |