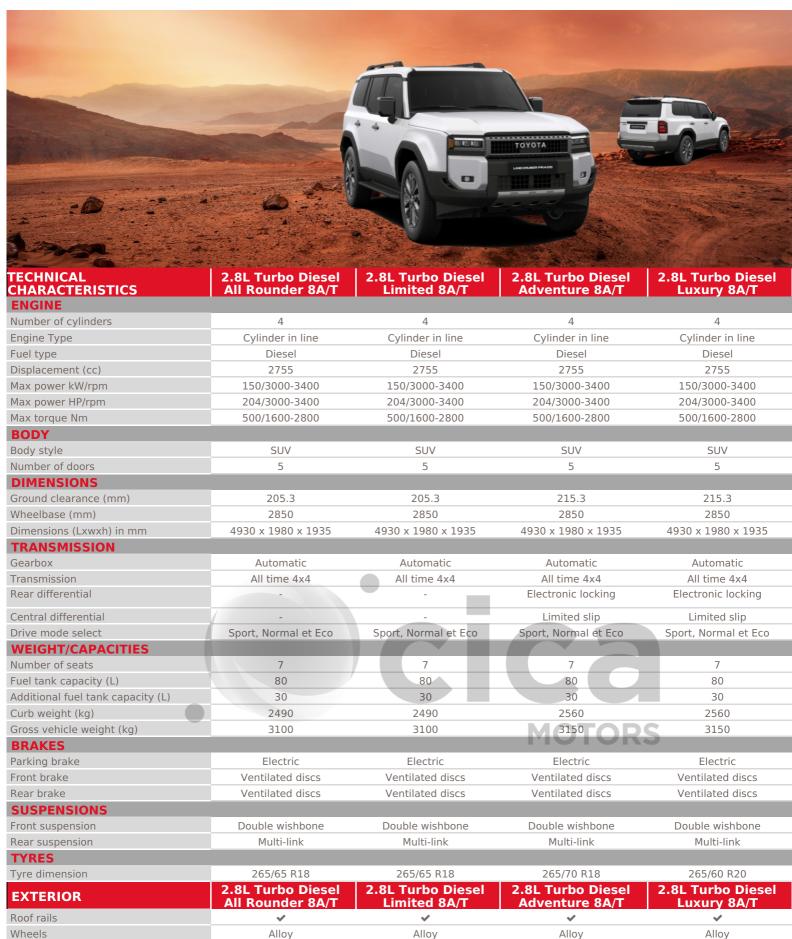

## CRUISER PRADO

## CRUISER PRADO

| Adjustable side mirrors             | Electric                                          | Electric                                          | Electric                                                    | Electric                                                    |
|-------------------------------------|---------------------------------------------------|---------------------------------------------------|-------------------------------------------------------------|-------------------------------------------------------------|
| Folding side mirrors                | Electric                                          | Electric                                          | Electric                                                    | Electric                                                    |
| Side mirrors memory system          | -                                                 | -                                                 | ✓                                                           | ✓                                                           |
| Front grill                         | Silver                                            | Silver                                            | Gray                                                        | Gray                                                        |
| Bumper - Front&Rear                 | Colored                                           | Colored                                           | Colored                                                     | Colored                                                     |
| Lower engine cover                  | <b>~</b>                                          | ✓                                                 | ✓                                                           | ✓                                                           |
| Towing hook                         | Rear                                              | Rear                                              | Rear                                                        | -                                                           |
| Footboard                           | Side step                                         | Side step                                         | Side step                                                   | Side step                                                   |
| Mudguars                            | Front , Rear                                      | Front , Rear                                      | Front , Rear                                                | Front , Rear                                                |
| Spoiler                             | Rear                                              | Rear                                              | Rear                                                        | Rear                                                        |
| INTERIOR & COMFORT                  | 2.8L Turbo Diesel<br>All Rounder 8A/T             | 2.8L Turbo Diesel<br>Limited 8A/T                 | 2.8L Turbo Diesel<br>Adventure 8A/T                         | 2.8L Turbo Diesel<br>Luxury 8A/T                            |
| Radio                               | Radio MP3                                         | Radio MP3                                         | Radio MP3                                                   | Radio MP3                                                   |
| Touchscreen                         | 8"                                                | 8"                                                | 12.3"                                                       | 12.3"                                                       |
| Connectivity                        | USB , Bluetooth , Apple<br>CarPlay , Android Auto | USB , Bluetooth , Apple<br>CarPlay , Android Auto | USB , Bluetooth , Apple<br>CarPlay , Android Auto ,<br>HDMI | USB , Bluetooth , Apple<br>CarPlay , Android Auto ,<br>HDMI |
| Wireless Charging                   | -                                                 | -                                                 | <b>*</b>                                                    | <b>✓</b>                                                    |
| USB charging ports                  | Front , 2nd row , 3rd row                         | Front, 2nd row, 3rd row                           | Front , 2nd row , 3rd row                                   | Front , 2nd row , 3rd row                                   |
| Loud speakers                       | 6                                                 | 6                                                 | 10                                                          | 14                                                          |
| Head-up display                     | -                                                 |                                                   | <b>*</b>                                                    | ~                                                           |
| Information display                 | LCD 7"                                            | LCD 7"                                            | LCD 12.3"                                                   | LCD 12.3"                                                   |
| Air conditioning                    | Automatic driver & passenger                      | Automatic driver & passenger                      | Automatic driver & passenger                                | Automatic driver & passenger                                |
| Rear air conditioning               | Automatic                                         | Automatic                                         | Automatic                                                   | Automatic                                                   |
| Coolbox                             | -                                                 | -                                                 | -                                                           | <b>~</b>                                                    |
| Locking glove box                   | <b>~</b>                                          | ✓                                                 | ✓                                                           | <b>~</b>                                                    |
| Power windows                       | Front , Rear                                      | Front , Rear                                      | Front , Rear                                                | Front , Rear                                                |
| Privacy windows                     | -                                                 | -                                                 | Rear                                                        | Rear                                                        |
| Central door locking                | Yes                                               | Yes                                               | Yes                                                         | Yes                                                         |
| Central door locking while driving  | <b>~</b>                                          | ✓                                                 | ✓                                                           | <b>~</b>                                                    |
| Smart keys                          | <b>~</b>                                          | ✓                                                 | ✓                                                           | ✓                                                           |
| Push & start system                 | <b>~</b>                                          | ✓                                                 | ✓                                                           | <b>~</b>                                                    |
| Keyless entry system                | <b>~</b>                                          | ✓                                                 | ✓                                                           | <b>~</b>                                                    |
| Steering wheel                      | Urethane                                          | Leather                                           | Leather                                                     | Leather                                                     |
| Adjustable steering wheel           | Height and reach adjustable                       | Height and reach<br>adjustable                    | Electric height and reach adjustable                        | Electric height and reach adjustable                        |
| Upholstery                          | Fabric                                            | Synthetic leather                                 | Leather                                                     | Leather                                                     |
| Power seats                         |                                                   | Driver                                            | Driver                                                      | Driver & Passenger                                          |
| Ventilated seats                    |                                                   | Front                                             | Front                                                       | Front , 2nd row                                             |
| Heated seats                        |                                                   | Front                                             | Front                                                       | Front , 2nd row                                             |
| Lumbar support                      | -                                                 | -                                                 | ✓                                                           | ✓                                                           |
| Camera                              | Rear                                              | Rear                                              | Panoramic view monitor<br>(360°)                            | Panoramic view monitor<br>(360°)                            |
| Parking sensor                      | -                                                 | -                                                 | Front / Rear                                                | Front / Rear                                                |
| Day/night automatic rearview mirror |                                                   | ✓                                                 | -                                                           | -                                                           |
| Digital rearview mirror             |                                                   | -                                                 | ✓                                                           | ✓                                                           |
| Power back door                     |                                                   | ✓                                                 | ✓                                                           | -                                                           |
| Back luggage space guard            | -                                                 | -                                                 | ✓                                                           | -                                                           |
| Power Slide / Tilt Moonroof         | -                                                 | -                                                 | ✓                                                           | ✓                                                           |
| Electric power steering             | <b>~</b>                                          | ✓                                                 | ✓                                                           | ✓                                                           |
| PASSIVE SAFETY                      | 2.8L Turbo Diesel<br>All Rounder 8A/T             | 2.8L Turbo Diesel<br>Limited 8A/T                 | 2.8L Turbo Diesel<br>Adventure 8A/T                         | 2.8L Turbo Diesel<br>Luxury 8A/T                            |
| Airbags                             | Driver , Passenger                                | Driver , Passenger                                | Driver , Passenger                                          | Driver , Passenger , Side ,<br>Knees (driver) , Curtains    |
| Anti-theft alarm                    | -                                                 | -                                                 | -                                                           | <b>~</b>                                                    |
| Seatbelts - Front                   | 2 x 3 points                                      | 2 x 3 points                                      | 2 x 3 points                                                | 2 x 3 points                                                |
| Seatbelts - 2nd row                 | 3 x 3 points                                      | 3 x 3 points                                      | 3 x 3 points                                                | 3 x 3 points                                                |
| Seatbelts - 3rd row                 | 2 points                                          | 2 points                                          | 2 points                                                    | 2 points                                                    |
| Seatbelt pretentioner               | Front                                             | Front                                             | Front                                                       | Front                                                       |
| ICOLLY finings                      | D                                                 | D                                                 | D                                                           | D                                                           |