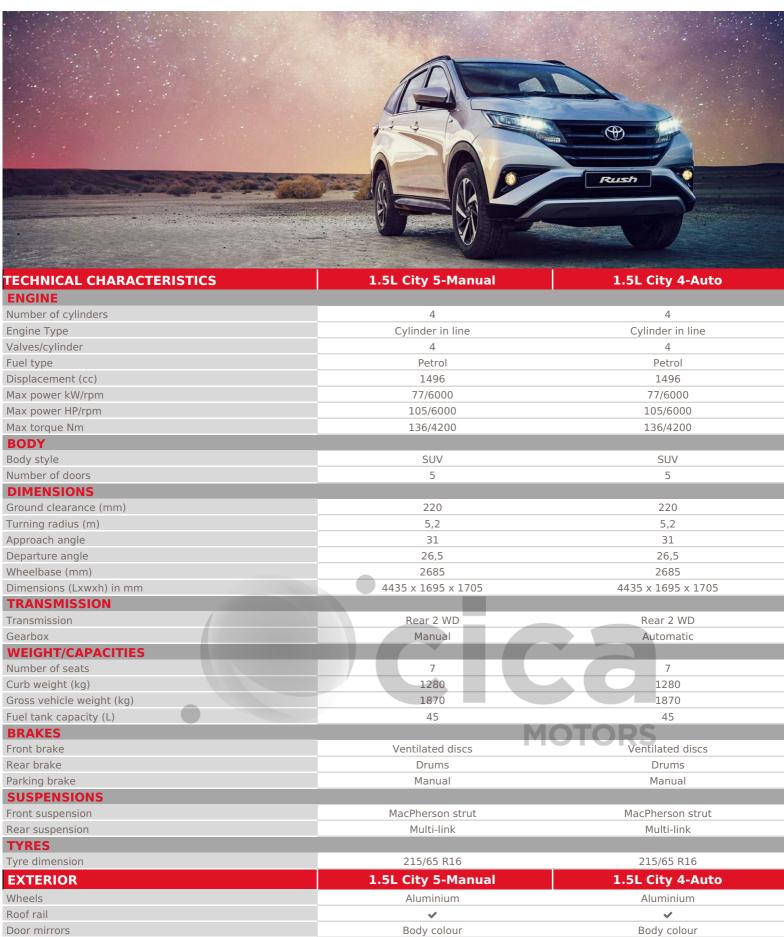

Demister

| Adjustable side mirrors      | Electric                                 | Electric                                          |
|------------------------------|------------------------------------------|---------------------------------------------------|
| Folding side mirrors         | Manuals                                  | Manuals                                           |
| Bumper - Front&Rear          | Body colour                              | Body colour                                       |
| Spoiler                      | Rear                                     | Rear                                              |
| INTERIOR & COMFORT           | 1.5L City 5-Manual                       | 1.5L City 4-Auto                                  |
| Radio                        | Radio MP3                                | Radio MP3                                         |
| Connections                  | Bluetooth , Apple CarPlay , Android Auto | USB , Bluetooth , Apple CarPlay , Android<br>Auto |
| Touchscreen                  | 7"                                       | 7"                                                |
| Steering wheel audio control | <b>✓</b>                                 | ✓                                                 |
| Loud speakers                | 6                                        | 6                                                 |
| Air conditioning             | Automatic driver & passenger             | Automatic driver & passenger                      |
| Power windows                | Rear , Front                             | Front , Rear                                      |
| Central door locking         | Yes                                      | Yes                                               |
| Smart keys                   | - V                                      | · ·                                               |
| Push & start system          |                                          | ~                                                 |
| Keyless entry system         | <b>→</b>                                 | <b>*</b>                                          |
| Adjustable steering wheel    | Height and reach adjustable              | Height and reach adjustable                       |
| Steering wheel               | Urethane                                 | Urethane                                          |
| Upholstery                   | Fabric                                   | Fabric                                            |
| Driver seat                  | Height and reach adjustable              | Height and reach adjustable                       |
| Front seats                  | 2                                        | OTORS 2                                           |
| 2nd row seats                | Folding 40/60                            | Folding 40/60                                     |
| 3rd row seats                | Folding                                  | Folding                                           |
| Power Steering               | <b>✓</b>                                 | <b>*</b>                                          |
| Parking sensor               | Rear                                     | Rear                                              |
| Videocamera                  | Rear                                     | Rear                                              |
| Gearshift & Brake lever      | Urethane                                 | Urethane                                          |
| PASSIVE SAFETY               | 1.5L City 5-Manual                       | 1.5L City 4-Auto                                  |
| Airbags                      | Driver , Passenger , Side , Curtains     | Driver , Passenger , Side , Curtains              |
| Anti-theft alarm             | <b>✓</b>                                 | <b>*</b>                                          |
| Seatbelts - Front            | 2 x 3 points                             | 2 x 3 points                                      |
| Seatbelts - 2nd row          | 3 x 3 points                             | 3 x 3 points                                      |
| Seatbelts - 3rd row          | 2 x 3 points                             | 2 x 3 points                                      |
| Seatbelt pretentioner        | Front                                    | Front                                             |
| ISOFIX fixings               | Rear                                     | Rear                                              |
| Headrests                    | Front , 2nd row , 3rd row                | Front , 2nd row , 3rd row                         |
| Spare wheel                  | Steel                                    | Steel                                             |
| Number of spare wheels       | 1                                        | 1                                                 |
| ACTIVE SAFETY                | 1.5L City 5-Manual                       | 1.5L City 4-Auto                                  |
| Immobilizer                  | <b>~</b>                                 | <b>~</b>                                          |
| Seatbelt warning             | <b>→</b>                                 | <b>~</b>                                          |
| Door unlock alert            | <b>✓</b>                                 | <b>~</b>                                          |
| Headlamps                    | Full LED                                 | LED                                               |
| High position brake lamp     | <b>✓</b>                                 | <b>~</b>                                          |
| Fog lamps                    | Front                                    | Front                                             |
| Electronic stability control | VSC                                      | VSC                                               |
| Hill-start assist control    | ✓                                        | <b>~</b>                                          |
| ABS                          | <b>✓</b>                                 | ✓                                                 |
| Domistor                     | Dear windows                             | Door windows                                      |

Rear windows

Rear windows