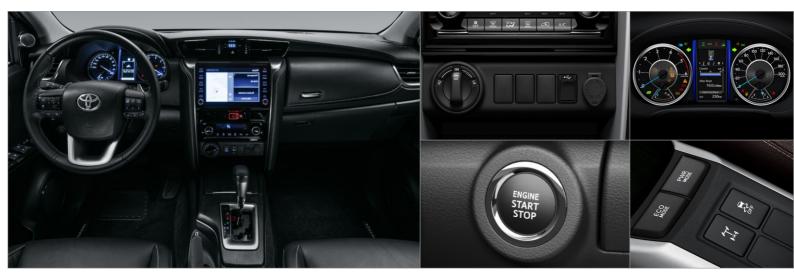

## FORTUNER

| IOYOTA                       |                                                |
|------------------------------|------------------------------------------------|
| Door mirrors                 | Body colour                                    |
| Adjustable side mirrors      | Electric                                       |
| Folding side mirrors         | Electric                                       |
| Front grill                  | Black                                          |
| Bumper - Front&Rear          | Body colour                                    |
| Wheels                       | Aluminium                                      |
| INTERIOR & COMFORT           | 2.7L Active 6-Auto 4x4                         |
| Touchscreen                  | 8"                                             |
| Radio                        | Radio MP3                                      |
| Connections                  | USB , Bluetooth , Apple CarPlay , Android Auto |
| Steering wheel audio control | <b>✓</b>                                       |
| Loud speakers                | 6                                              |
| Air conditionning            | Manual                                         |
| Central armrest              | Front , Rear                                   |
| Cup holder(s)                | Front , Rear                                   |
| Power windows                | Front , Rear                                   |
| Central door locking         | Yes                                            |
| Steering wheel               | Urethane                                       |
| Adjustable steering wheel    | Height and reach adjustable                    |
| Upholstery                   | Fabric                                         |
| Driver seat                  | Height and reach adjustable                    |
| Sport seats                  | MOTORS                                         |
| 2nd row seats                | Folding 40/60                                  |
| 3rd row seats                | Folding                                        |
| Videocamera                  | Rear                                           |
| Gearshift & Brake lever      | Urethane                                       |
| Power Steering               | *                                              |
| PASSIVE SAFETY               | 2.7L Active 6-Auto 4x4                         |
| Airbags                      | Driver , Passenger , Knees (driver)            |
| Seatbelts - Front            | 2 x 3 points                                   |
| Seatbelts - 2nd row          | 3 x 3 points                                   |
| Seatbelts - 3rd row          | 2 x 3 points                                   |
| Seatbelt pretentioner        | Front                                          |
| ISOFIX fixings               | Tronc                                          |
| Headrests                    | Front , Rear                                   |
| Spare wheel                  | Alloy                                          |
| Number of spare wheels       | 1                                              |
|                              | _                                              |
| ACTIVE SAFETY                | 2.7L Active 6-Auto 4x4                         |
| Trailer Sway Control (TSC)   | <b>✓</b>                                       |
| Immobilizer                  | ✓                                              |
| Seatbelt warning             | ✓                                              |
| Side turn lamp               | ✓                                              |
| Door unlock alert            | ✓                                              |
| High position brake lamp     | <b>✓</b>                                       |
| Headlamps                    | LED                                            |
| Daytime running lights       | LED                                            |
| Fog lamps                    | Rear                                           |
| Electronic stability control | VSC                                            |
| Hill-start assist control    | <b>*</b>                                       |
| ABS                          | ✓                                              |
| Cruico control               |                                                |