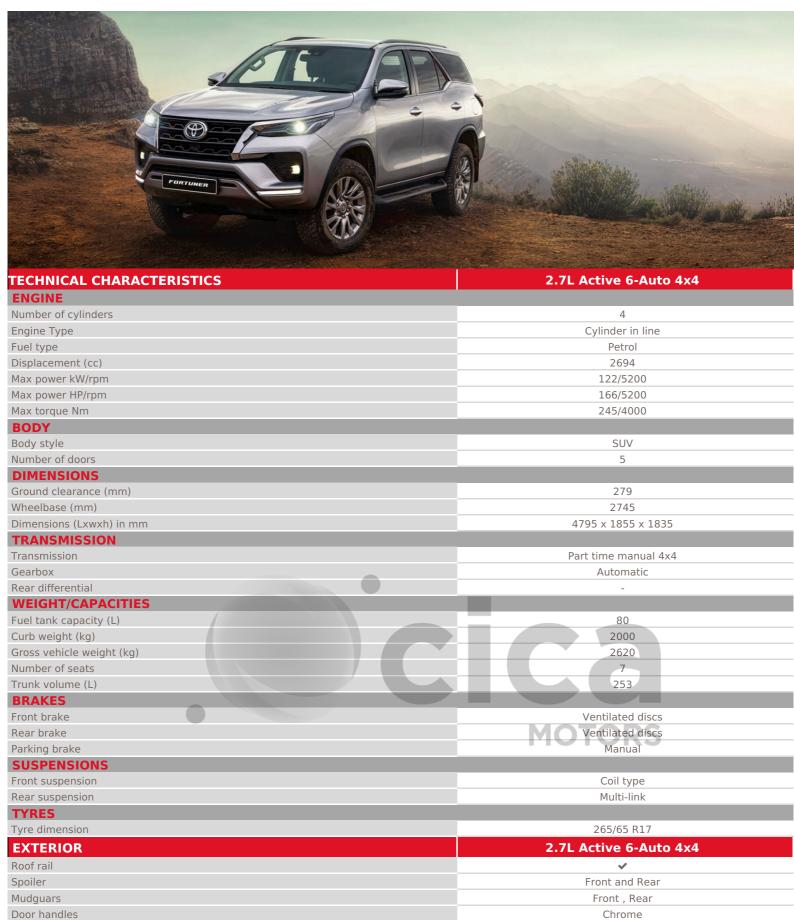

## FORTUNER

| IOYOTA                       |                                                |
|------------------------------|------------------------------------------------|
| Door mirrors                 | Body colour                                    |
| Adjustable side mirrors      | Electric                                       |
| Folding side mirrors         | Electric                                       |
| Front grill                  | Black                                          |
| Bumper - Front&Rear          | Body colour                                    |
| Wheels                       | Aluminium                                      |
| INTERIOR & COMFORT           | 2.7L Active 6-Auto 4x4                         |
| Touchscreen                  | 8"                                             |
| Radio                        | Radio MP3                                      |
| Connections                  | USB , Bluetooth , Apple CarPlay , Android Auto |
| Steering wheel audio control | <b>✓</b>                                       |
| Loud speakers                | 6                                              |
| Air conditionning            | Manual                                         |
| Central armrest              | Front , Rear                                   |
| Cup holder(s)                | Front , Rear                                   |
| Power windows                | Front , Rear                                   |
| Central door locking         | Yes                                            |
| Steering wheel               | Urethane                                       |
| Adjustable steering wheel    | Height and reach adjustable                    |
| Upholstery                   | Fabric                                         |
| Driver seat                  | Height and reach adjustable                    |
| Sport seats                  | MOTORS                                         |
| 2nd row seats                | Folding 40/60                                  |
| 3rd row seats                | Folding                                        |
| Videocamera                  | Rear                                           |
| Gearshift & Brake lever      | Urethane                                       |
| Power Steering               | *                                              |
| PASSIVE SAFETY               | 2.7L Active 6-Auto 4x4                         |
| Airbags                      | Driver , Passenger , Knees (driver)            |
| Seatbelts - Front            | 2 x 3 points                                   |
| Seatbelts - 2nd row          | 3 x 3 points                                   |
| Seatbelts - 3rd row          | 2 x 3 points                                   |
| Seatbelt pretentioner        | Front                                          |
| ISOFIX fixings               | Tronc                                          |
| Headrests                    | Front , Rear                                   |
| Spare wheel                  | Alloy                                          |
| Number of spare wheels       | 1                                              |
|                              | _                                              |
| ACTIVE SAFETY                | 2.7L Active 6-Auto 4x4                         |
| Trailer Sway Control (TSC)   | <b>✓</b>                                       |
| Immobilizer                  | ✓                                              |
| Seatbelt warning             | ✓                                              |
| Side turn lamp               | ✓                                              |
| Door unlock alert            | ✓                                              |
| High position brake lamp     | <b>✓</b>                                       |
| Headlamps                    | LED                                            |
| Daytime running lights       | LED                                            |
| Fog lamps                    | Rear                                           |
| Electronic stability control | VSC                                            |
| Hill-start assist control    | <b>*</b>                                       |
| ABS                          | ✓                                              |
| Cruico control               |                                                |