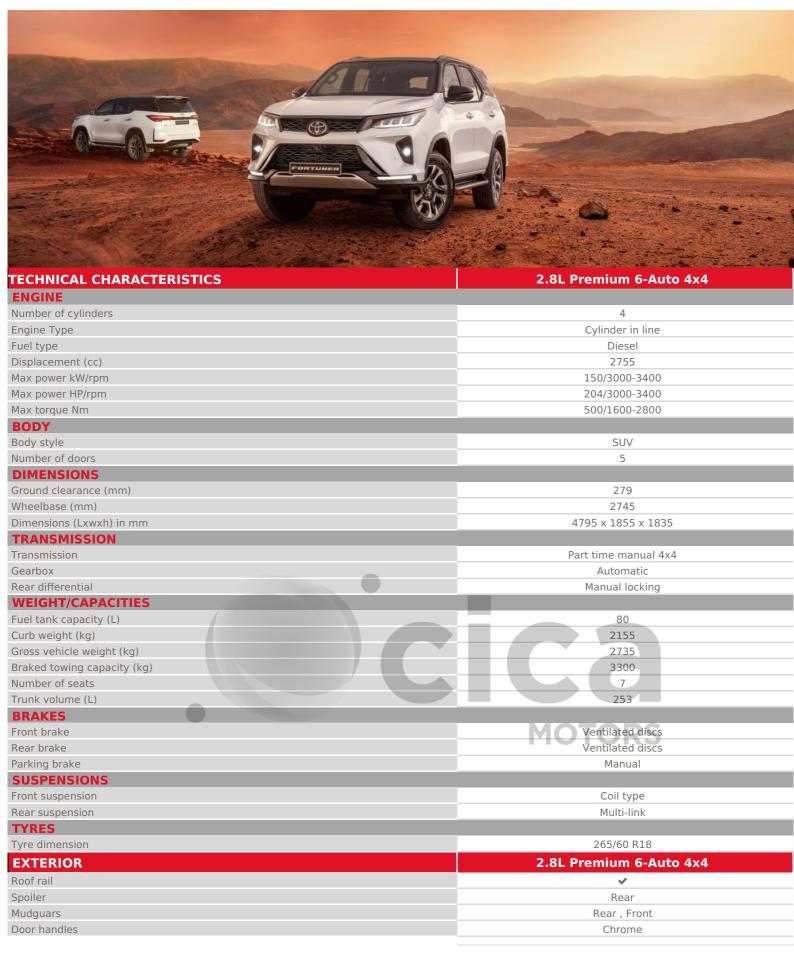

## FORTUNER

| IOYOIA                                                                                                                                                                                                                                                                                                                                                                     |                                                                                                                                                                                                                                            |
|----------------------------------------------------------------------------------------------------------------------------------------------------------------------------------------------------------------------------------------------------------------------------------------------------------------------------------------------------------------------------|--------------------------------------------------------------------------------------------------------------------------------------------------------------------------------------------------------------------------------------------|
| Door mirrors                                                                                                                                                                                                                                                                                                                                                               | Body colour                                                                                                                                                                                                                                |
| Adjustable side mirrors                                                                                                                                                                                                                                                                                                                                                    | Electric                                                                                                                                                                                                                                   |
| Folding side mirrors                                                                                                                                                                                                                                                                                                                                                       | Electric                                                                                                                                                                                                                                   |
| Front grill                                                                                                                                                                                                                                                                                                                                                                | Black                                                                                                                                                                                                                                      |
| Bumper - Front&Rear                                                                                                                                                                                                                                                                                                                                                        | Body colour                                                                                                                                                                                                                                |
| Wheels                                                                                                                                                                                                                                                                                                                                                                     | Aluminium                                                                                                                                                                                                                                  |
| Footboard                                                                                                                                                                                                                                                                                                                                                                  | Side step                                                                                                                                                                                                                                  |
| INTERIOR & COMFORT                                                                                                                                                                                                                                                                                                                                                         | 2.8L Premium 6-Auto 4x4                                                                                                                                                                                                                    |
| Touchscreen                                                                                                                                                                                                                                                                                                                                                                | 8"                                                                                                                                                                                                                                         |
| Radio                                                                                                                                                                                                                                                                                                                                                                      | -                                                                                                                                                                                                                                          |
|                                                                                                                                                                                                                                                                                                                                                                            | Radio MP3                                                                                                                                                                                                                                  |
| Connections  Steering wheel audio central                                                                                                                                                                                                                                                                                                                                  | USB , Bluetooth , Apple CarPlay , Android Auto                                                                                                                                                                                             |
| Steering wheel audio control                                                                                                                                                                                                                                                                                                                                               | <b>✓</b>                                                                                                                                                                                                                                   |
| Loud speakers Air conditionning                                                                                                                                                                                                                                                                                                                                            | Automatic driver 5 passanger                                                                                                                                                                                                               |
| Air conditionning                                                                                                                                                                                                                                                                                                                                                          | Automatic driver & passenger                                                                                                                                                                                                               |
| Coolbox                                                                                                                                                                                                                                                                                                                                                                    | Front Door                                                                                                                                                                                                                                 |
| Central armrest                                                                                                                                                                                                                                                                                                                                                            | Front , Rear                                                                                                                                                                                                                               |
| Cup holder(s)                                                                                                                                                                                                                                                                                                                                                              | Front , Rear                                                                                                                                                                                                                               |
| Locking glove box                                                                                                                                                                                                                                                                                                                                                          | Front Poor                                                                                                                                                                                                                                 |
| Power windows                                                                                                                                                                                                                                                                                                                                                              | Front , Rear                                                                                                                                                                                                                               |
| Privacy windows                                                                                                                                                                                                                                                                                                                                                            | Rear                                                                                                                                                                                                                                       |
| Central door locking                                                                                                                                                                                                                                                                                                                                                       | MOTOPS                                                                                                                                                                                                                                     |
| Central door locking while driving                                                                                                                                                                                                                                                                                                                                         | 11010410                                                                                                                                                                                                                                   |
| Push & start system                                                                                                                                                                                                                                                                                                                                                        | <b>*</b>                                                                                                                                                                                                                                   |
| Smart keys                                                                                                                                                                                                                                                                                                                                                                 | Loothor                                                                                                                                                                                                                                    |
| Steering wheel                                                                                                                                                                                                                                                                                                                                                             | Leather                                                                                                                                                                                                                                    |
| Adjustable steering wheel                                                                                                                                                                                                                                                                                                                                                  | Height and reach adjustable                                                                                                                                                                                                                |
| Upholstery                                                                                                                                                                                                                                                                                                                                                                 | Leather                                                                                                                                                                                                                                    |
| Paddle shift                                                                                                                                                                                                                                                                                                                                                               | ✓                                                                                                                                                                                                                                          |
| Driver seat                                                                                                                                                                                                                                                                                                                                                                | Height and reach adjustable                                                                                                                                                                                                                |
| Sport seats                                                                                                                                                                                                                                                                                                                                                                | <b>✓</b>                                                                                                                                                                                                                                   |
| Power seats                                                                                                                                                                                                                                                                                                                                                                | Driver & Passenger                                                                                                                                                                                                                         |
| 2nd row seats                                                                                                                                                                                                                                                                                                                                                              | Folding 40/60                                                                                                                                                                                                                              |
|                                                                                                                                                                                                                                                                                                                                                                            |                                                                                                                                                                                                                                            |
| 3rd row seats                                                                                                                                                                                                                                                                                                                                                              | Folding                                                                                                                                                                                                                                    |
| 3rd row seats Videocamera                                                                                                                                                                                                                                                                                                                                                  | Folding<br>Rear                                                                                                                                                                                                                            |
| 3rd row seats Videocamera Gearshift & Brake lever                                                                                                                                                                                                                                                                                                                          | Folding<br>Rear<br>Leather                                                                                                                                                                                                                 |
| 3rd row seats Videocamera Gearshift & Brake lever Power Steering                                                                                                                                                                                                                                                                                                           | Folding<br>Rear<br>Leather                                                                                                                                                                                                                 |
| 3rd row seats Videocamera Gearshift & Brake lever                                                                                                                                                                                                                                                                                                                          | Folding Rear Leather   2.8L Premium 6-Auto 4x4                                                                                                                                                                                             |
| 3rd row seats Videocamera Gearshift & Brake lever Power Steering                                                                                                                                                                                                                                                                                                           | Folding<br>Rear<br>Leather                                                                                                                                                                                                                 |
| 3rd row seats Videocamera Gearshift & Brake lever Power Steering PASSIVE SAFETY                                                                                                                                                                                                                                                                                            | Folding Rear Leather   2.8L Premium 6-Auto 4x4                                                                                                                                                                                             |
| 3rd row seats Videocamera Gearshift & Brake lever Power Steering PASSIVE SAFETY Airbags                                                                                                                                                                                                                                                                                    | Folding Rear Leather   2.8L Premium 6-Auto 4x4  Driver , Passenger , Side & Curtains , Knees (driver) , Curtains                                                                                                                           |
| 3rd row seats Videocamera Gearshift & Brake lever Power Steering PASSIVE SAFETY Airbags Anti-theft alarm                                                                                                                                                                                                                                                                   | Folding Rear Leather    2.8L Premium 6-Auto 4x4  Driver , Passenger , Side & Curtains , Knees (driver) , Curtains                                                                                                                          |
| 3rd row seats Videocamera Gearshift & Brake lever Power Steering PASSIVE SAFETY Airbags Anti-theft alarm Seatbelts - Front                                                                                                                                                                                                                                                 | Folding Rear Leather   2.8L Premium 6-Auto 4x4  Driver , Passenger , Side & Curtains , Knees (driver) , Curtains  2 x 3 points                                                                                                             |
| 3rd row seats Videocamera Gearshift & Brake lever Power Steering PASSIVE SAFETY Airbags Anti-theft alarm Seatbelts - Front Seatbelts - 2nd row                                                                                                                                                                                                                             | Folding Rear Leather   2.8L Premium 6-Auto 4x4  Driver , Passenger , Side & Curtains , Knees (driver) , Curtains  2 x 3 points  3 x 3 points                                                                                               |
| 3rd row seats Videocamera Gearshift & Brake lever Power Steering PASSIVE SAFETY Airbags Anti-theft alarm Seatbelts - Front Seatbelts - 2nd row Seatbelts - 3rd row                                                                                                                                                                                                         | Folding Rear Leather   2.8L Premium 6-Auto 4x4  Driver , Passenger , Side & Curtains , Knees (driver) , Curtains  2 x 3 points 3 x 3 points 2 x 3 points                                                                                   |
| 3rd row seats Videocamera Gearshift & Brake lever Power Steering PASSIVE SAFETY Airbags Anti-theft alarm Seatbelts - Front Seatbelts - 2nd row Seatbelts - 3rd row Seatbelt pretentioner                                                                                                                                                                                   | Folding Rear Leather   2.8L Premium 6-Auto 4x4  Driver , Passenger , Side & Curtains , Knees (driver) , Curtains  2 x 3 points 3 x 3 points 2 x 3 points Front                                                                             |
| 3rd row seats Videocamera Gearshift & Brake lever Power Steering PASSIVE SAFETY Airbags Anti-theft alarm Seatbelts - Front Seatbelts - 2nd row Seatbelts - 3rd row Seatbelt pretentioner ISOFIX fixings                                                                                                                                                                    | Folding Rear Leather   2.8L Premium 6-Auto 4x4  Driver , Passenger , Side & Curtains , Knees (driver) , Curtains  2 x 3 points 3 x 3 points 2 x 3 points Front Rear                                                                        |
| 3rd row seats Videocamera Gearshift & Brake lever Power Steering PASSIVE SAFETY Airbags Anti-theft alarm Seatbelts - Front Seatbelts - 2nd row Seatbelts - 3rd row Seatbelt pretentioner ISOFIX fixings Headrests                                                                                                                                                          | Folding Rear Leather   2.8L Premium 6-Auto 4x4  Driver , Passenger , Side & Curtains , Knees (driver) , Curtains  2 x 3 points 3 x 3 points 2 x 3 points Front Rear Front , 2nd row , 3rd row                                              |
| 3rd row seats Videocamera Gearshift & Brake lever Power Steering PASSIVE SAFETY Airbags Anti-theft alarm Seatbelts - Front Seatbelts - 2nd row Seatbelts - 3rd row Seatbelt pretentioner ISOFIX fixings Headrests Spare wheel Number of spare wheels                                                                                                                       | Folding Rear Leather  2.8L Premium 6-Auto 4x4  Driver , Passenger , Side & Curtains , Knees (driver) , Curtains  2 x 3 points 3 x 3 points 2 x 3 points Front Rear Front , 2nd row , 3rd row Alloy                                         |
| 3rd row seats Videocamera Gearshift & Brake lever Power Steering PASSIVE SAFETY Airbags Anti-theft alarm Seatbelts - Front Seatbelts - 2nd row Seatbelts - 3rd row Seatbelt pretentioner ISOFIX fixings Headrests Spare wheel Number of spare wheels ACTIVE SAFETY                                                                                                         | Folding Rear Leather  2.8L Premium 6-Auto 4x4  Driver , Passenger , Side & Curtains , Knees (driver) , Curtains  2 x 3 points 3 x 3 points 2 x 3 points Front Rear Front , 2nd row , 3rd row  Alloy  1  2.8L Premium 6-Auto 4x4            |
| 3rd row seats Videocamera Gearshift & Brake lever Power Steering PASSIVE SAFETY Airbags Anti-theft alarm Seatbelts - Front Seatbelts - 2nd row Seatbelts - 3rd row Seatbelt pretentioner ISOFIX fixings Headrests Spare wheel Number of spare wheels ACTIVE SAFETY Trailer Sway Control (TSC)                                                                              | Folding Rear Leather  2.8L Premium 6-Auto 4x4  Driver , Passenger , Side & Curtains , Knees (driver) , Curtains  2 x 3 points 3 x 3 points 2 x 3 points Front Rear Front , 2nd row , 3rd row Alloy  1  2.8L Premium 6-Auto 4x4   ✓         |
| Videocamera Gearshift & Brake lever Power Steering PASSIVE SAFETY Airbags Anti-theft alarm Seatbelts - Front Seatbelts - 2nd row Seatbelts - 3rd row Seatbelt pretentioner ISOFIX fixings Headrests Spare wheel Number of spare wheels ACTIVE SAFETY Trailer Sway Control (TSC) Immobilizer                                                                                | Folding Rear Leather  2.8L Premium 6-Auto 4x4  Driver , Passenger , Side & Curtains , Knees (driver) , Curtains  2 x 3 points 3 x 3 points 2 x 3 points Front Rear Front Rear Front , 2nd row , 3rd row  Alloy  1  2.8L Premium 6-Auto 4x4 |
| Srd row seats Videocamera Gearshift & Brake lever Power Steering PASSIVE SAFETY Airbags Anti-theft alarm Seatbelts - Front Seatbelts - 2nd row Seatbelts - 3rd row Seatbelt pretentioner ISOFIX fixings Headrests Spare wheel Number of spare wheels ACTIVE SAFETY Trailer Sway Control (TSC) Immobilizer Seatbelt warning                                                 | Folding Rear Leather  2.8L Premium 6-Auto 4x4  Driver , Passenger , Side & Curtains , Knees (driver) , Curtains  2 x 3 points 3 x 3 points 2 x 3 points Front Rear Front , 2nd row , 3rd row  Alloy 1  2.8L Premium 6-Auto 4x4             |
| Srd row seats Videocamera Gearshift & Brake lever Power Steering PASSIVE SAFETY Airbags Anti-theft alarm Seatbelts - Front Seatbelts - 2nd row Seatbelts - 3rd row Seatbelt pretentioner ISOFIX fixings Headrests Spare wheel Number of spare wheels ACTIVE SAFETY Trailer Sway Control (TSC) Immobilizer Seatbelt warning Side turn lamp                                  | Folding Rear Leather   2.8L Premium 6-Auto 4x4  Driver , Passenger , Side & Curtains , Knees (driver) , Curtains  2 x 3 points 3 x 3 points 2 x 3 points Front Rear Front , 2nd row , 3rd row  Alloy 1  2.8L Premium 6-Auto 4x4            |
| Videocamera Gearshift & Brake lever Power Steering  PASSIVE SAFETY  Airbags Anti-theft alarm Seatbelts - Front Seatbelts - 2nd row Seatbelts - 3rd row Seatbelt pretentioner ISOFIX fixings Headrests Spare wheel Number of spare wheels  ACTIVE SAFETY  Trailer Sway Control (TSC) Immobilizer Seatbelt warning Side turn lamp Door unlock alert                          | Folding Rear Leather   2.8L Premium 6-Auto 4x4  Driver , Passenger , Side & Curtains , Knees (driver) , Curtains  2 x 3 points 3 x 3 points 2 x 3 points Front Rear Front , 2nd row , 3rd row  Alloy 1  2.8L Premium 6-Auto 4x4            |
| Videocamera Gearshift & Brake lever Power Steering  PASSIVE SAFETY  Airbags Anti-theft alarm Seatbelts - Front Seatbelts - 2nd row Seatbelts - 3rd row Seatbelt pretentioner ISOFIX fixings Headrests Spare wheel Number of spare wheels  ACTIVE SAFETY  Trailer Sway Control (TSC) Immobilizer Seatbelt warning Side turn lamp Door unlock alert High position brake lamp | Folding Rear Leather   2.8L Premium 6-Auto 4x4  Driver , Passenger , Side & Curtains , Knees (driver) , Curtains  2 x 3 points 3 x 3 points 2 x 3 points Front Rear Front , 2nd row , 3rd row  Alloy 1  2.8L Premium 6-Auto 4x4            |
| Videocamera Gearshift & Brake lever Power Steering  PASSIVE SAFETY  Airbags Anti-theft alarm Seatbelts - Front Seatbelts - 2nd row Seatbelts - 3rd row Seatbelt pretentioner ISOFIX fixings Headrests Spare wheel Number of spare wheels  ACTIVE SAFETY  Trailer Sway Control (TSC) Immobilizer Seatbelt warning Side turn lamp Door unlock alert                          | Folding Rear Leather   2.8L Premium 6-Auto 4x4  Driver , Passenger , Side & Curtains , Knees (driver) , Curtains  2 x 3 points 3 x 3 points 2 x 3 points Front Rear Front, 2nd row , 3rd row  Alloy 1  2.8L Premium 6-Auto 4x4             |