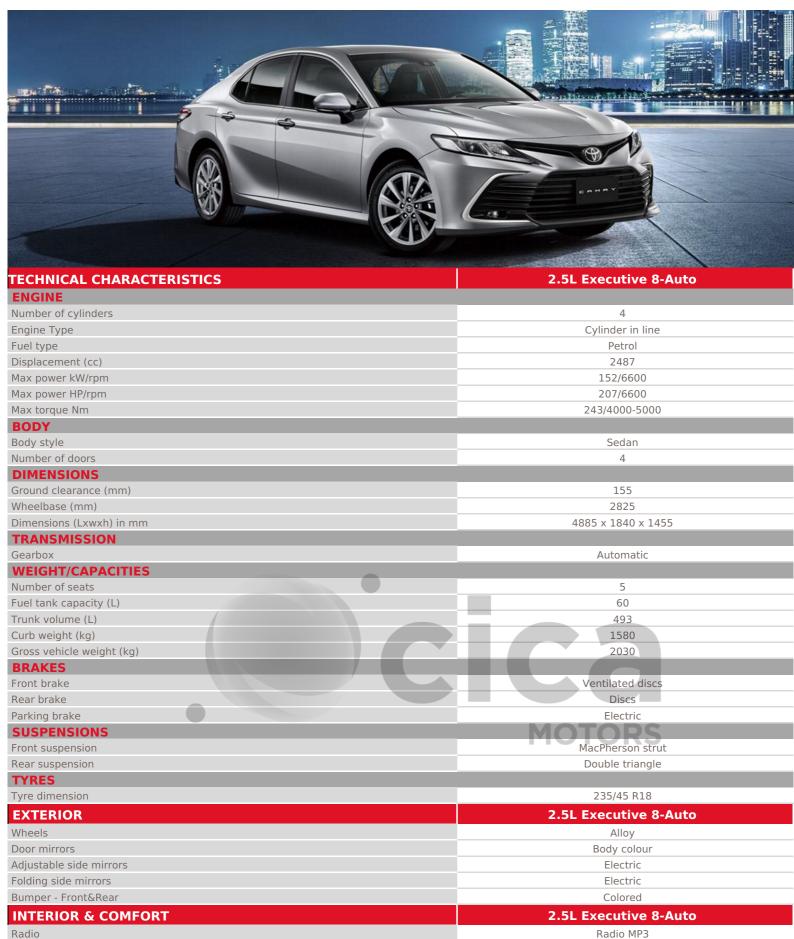

Demister

| Connections                        | UCD Divistants Apple Carplay Android Auto             |
|------------------------------------|-------------------------------------------------------|
|                                    | USB , Bluetooth , Apple CarPlay , Android Auto<br>9 " |
| Touchscreen                        |                                                       |
| Steering wheel audio control       | · ·                                                   |
| Loud speakers                      | 6                                                     |
| Air conditionning                  | Automatic driver & passenger                          |
| Central armrest                    | Front , Rear                                          |
| Power windows                      | Front , Rear                                          |
| Panoramic Sunroof                  | <b>✓</b>                                              |
| Central door locking               | Yes                                                   |
| Central door locking while driving | <b>✓</b>                                              |
| Smart keys                         | <b>v</b>                                              |
| Push & start system                | <b>v</b>                                              |
| Inside opener                      | Fuel lid                                              |
| Adjustable steering wheel          | Height and reach adjustable                           |
| Steering wheel                     | Leather                                               |
| Upholstery                         | Leather                                               |
| Driver seat                        | Height and reach adjustable                           |
| Power seats                        | Driver & Passenger                                    |
| Heated seats                       |                                                       |
| Power Steering                     |                                                       |
| Videocamera                        | Rear                                                  |
| Parking sensor                     | Front / Rear                                          |
| Gearshift & Brake lever            | Leather                                               |
| PASSIVE SAFETY                     | 2.5L Executive 8-Auto                                 |
| Airbags                            | Driver , Passenger , Side & Curtains                  |
| Seatbelts - Front                  | 2 x 3 points                                          |
| Seatbelts - 2nd row                | 3 x 3 points                                          |
| ISOFIX fixings                     | Rear                                                  |
| Headrests                          | Front , Rear                                          |
| Anti-theft alarm                   | ✓                                                     |
| ACTIVE SAFETY                      | 2.5L Executive 8-Auto                                 |
| Immobilizer                        | <b>~</b>                                              |
| Seatbelt warning                   | <b>v</b>                                              |
| Door unlock alert                  | <b>v</b>                                              |
| Headlamps                          | Full LED                                              |
| Daytime running lights             | LED                                                   |
| High position brake lamp           | ✓                                                     |
| Fog lamps                          | Front                                                 |
| Rain sensor                        | ✓                                                     |
| Electronic stability control       | VSC                                                   |
| ABS                                | <b>~</b>                                              |
| Cruise control                     | <b>✓</b>                                              |
| Side turn lamp                     | <b>~</b>                                              |