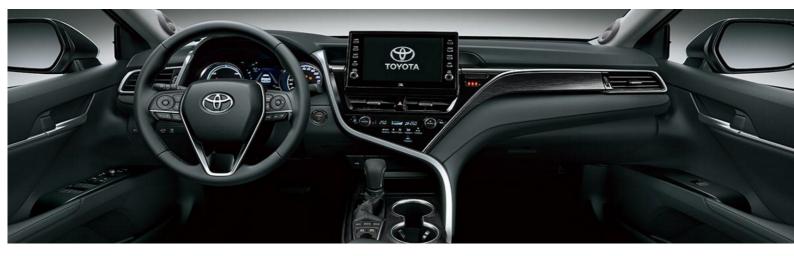

Demister

| Connections                        | UCD Divistants Apple Carplay Android Auto             |
|------------------------------------|-------------------------------------------------------|
|                                    | USB , Bluetooth , Apple CarPlay , Android Auto<br>9 " |
| Touchscreen                        |                                                       |
| Steering wheel audio control       | · ·                                                   |
| Loud speakers                      | 6                                                     |
| Air conditionning                  | Automatic driver & passenger                          |
| Central armrest                    | Front , Rear                                          |
| Power windows                      | Front , Rear                                          |
| Panoramic Sunroof                  | <b>✓</b>                                              |
| Central door locking               | Yes                                                   |
| Central door locking while driving | <b>✓</b>                                              |
| Smart keys                         | <b>v</b>                                              |
| Push & start system                | <b>v</b>                                              |
| Inside opener                      | Fuel lid                                              |
| Adjustable steering wheel          | Height and reach adjustable                           |
| Steering wheel                     | Leather                                               |
| Upholstery                         | Leather                                               |
| Driver seat                        | Height and reach adjustable                           |
| Power seats                        | Driver & Passenger                                    |
| Heated seats                       |                                                       |
| Power Steering                     |                                                       |
| Videocamera                        | Rear                                                  |
| Parking sensor                     | Front / Rear                                          |
| Gearshift & Brake lever            | Leather                                               |
| PASSIVE SAFETY                     | 2.5L Executive 8-Auto                                 |
| Airbags                            | Driver , Passenger , Side & Curtains                  |
| Seatbelts - Front                  | 2 x 3 points                                          |
| Seatbelts - 2nd row                | 3 x 3 points                                          |
| ISOFIX fixings                     | Rear                                                  |
| Headrests                          | Front , Rear                                          |
| Anti-theft alarm                   | ✓                                                     |
| ACTIVE SAFETY                      | 2.5L Executive 8-Auto                                 |
| Immobilizer                        | <b>~</b>                                              |
| Seatbelt warning                   | <b>v</b>                                              |
| Door unlock alert                  | <b>v</b>                                              |
| Headlamps                          | Full LED                                              |
| Daytime running lights             | LED                                                   |
| High position brake lamp           | ✓                                                     |
| Fog lamps                          | Front                                                 |
| Rain sensor                        | ✓                                                     |
| Electronic stability control       | VSC                                                   |
| ABS                                | <b>~</b>                                              |
| Cruise control                     | <b>✓</b>                                              |
| Side turn lamp                     | <b>~</b>                                              |