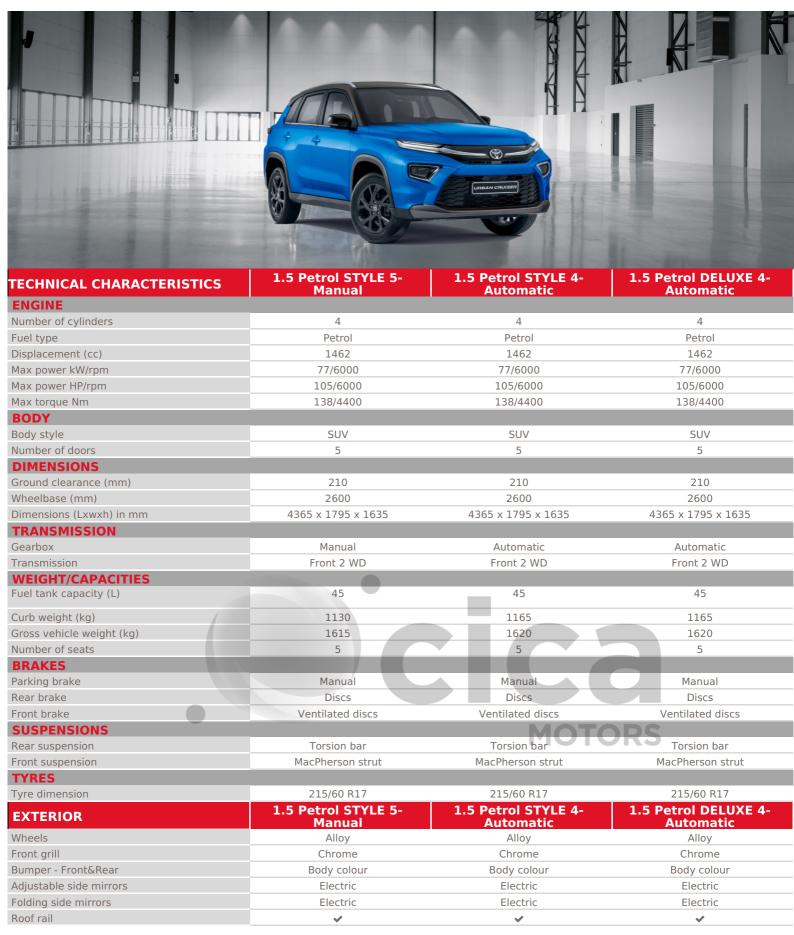

## **URBAN CRUISER**

| INTERIOR & COMFORT                      | 1.5 Petrol STYLE 5-                                | 1.5 Petrol STYLE 4-                                | 1.5 Petrol DELUXE 4-                               |
|-----------------------------------------|----------------------------------------------------|----------------------------------------------------|----------------------------------------------------|
| Radio                                   | Manual Radio MP3                                   | Automatic  Radio MP3                               | Automatic  Radio MP3                               |
| Touchscreen                             | 7"                                                 | 7"                                                 | 9 "                                                |
| Connections                             | USB , Bluetooth , Apple CarPlay ,<br>Android Auto  | USB , Bluetooth , Apple CarPlay ,<br>Android Auto  | USB , Bluetooth , Apple CarPlay ,<br>Android Auto  |
| Loud speakers                           | 4                                                  | 4                                                  | 4                                                  |
| Steering wheel audio control            | <b>~</b>                                           | ✓                                                  | <b>~</b>                                           |
| Air conditionning                       | Automatic                                          | Automatic                                          | Automatic                                          |
| Central armrest                         | Front , Rear                                       | Front , Rear                                       | Front , Rear                                       |
| Power windows                           | Front , Rear                                       | Front , Rear                                       | Front , Rear                                       |
| Central door locking                    | Yes                                                | Yes                                                | Yes                                                |
| Push & start system                     | <b>*</b>                                           | ✓                                                  | <b>~</b>                                           |
| Keyless entry system                    | ~                                                  | ~                                                  | <b>~</b>                                           |
| Steering wheel                          | Urethane                                           | Urethane                                           | Leather                                            |
| Driver seat                             | Height and reach adjustable                        | Height and reach adjustable                        | Height and reach adjustable                        |
| 2nd row seats                           | Folding 40/60                                      | Folding 40/60                                      | Folding 40/60                                      |
| Day/night automatic rearview mirror     |                                                    |                                                    | ~                                                  |
| Upholstery                              | Fabric                                             | Fabric                                             | Fabric                                             |
| Power Steering                          | ~                                                  |                                                    | ~                                                  |
| Parking sensor                          | Rear                                               | Rear                                               | Rear                                               |
| Videocamera                             | Rear                                               | Rear                                               | Rear                                               |
| Privacy windows                         | <u> </u>                                           | MOIC                                               | JRS Rear                                           |
| PASSIVE SAFETY                          | 1.5 Petrol STYLE 5-<br>Manual                      | 1.5 Petrol STYLE 4-<br>Automatic                   | 1.5 Petrol DELUXE 4-<br>Automatic                  |
| Airbags                                 | Driver , Passenger , Side &<br>Curtains , Curtains | Driver , Passenger , Side &<br>Curtains , Curtains | Driver , Passenger , Side &<br>Curtains , Curtains |
| Anti-theft alarm                        | <b>~</b>                                           | ✓                                                  | <b>~</b>                                           |
| Seatbelts - Front                       | 2 x 3 points                                       | 2 x 3 points                                       | 2 x 3 points                                       |
| Seatbelts - 2nd row                     | 2 x 3 points                                       | 2 x 3 points                                       | 2 x 3 points                                       |
| Headrests                               | Front , Rear                                       | Front , Rear                                       | Front , Rear                                       |
| Number of spare wheels                  | 1                                                  | 1                                                  | 1                                                  |
| Spare wheel                             | Steel                                              | Steel                                              | Steel                                              |
| ACTIVE SAFETY                           | 1.5 Petrol STYLE 5-<br>Manual                      | 1.5 Petrol STYLE 4-<br>Automatic                   | 1.5 Petrol DELUXE 4-<br>Automatic                  |
| Immobilizer                             | <b>~</b>                                           | ✓                                                  | <b>~</b>                                           |
| Headlamps                               | LED                                                | LED                                                | LED                                                |
| Daytime running lights                  | LED                                                | LED                                                | LED                                                |
| Automatic light control system          | <b>~</b>                                           | ✓                                                  | <b>~</b>                                           |
| Electronic stability control            | VSC                                                | VSC                                                | VSC                                                |
| Eletronic Brakeforce distribution (EBD) | <b>~</b>                                           | ✓                                                  | <b>~</b>                                           |
| Hill-start assist control               | <b>~</b>                                           | ✓                                                  | <b>~</b>                                           |
| ABS                                     | <b>~</b>                                           | ✓                                                  | <b>~</b>                                           |
| Cruise control                          | <b>~</b>                                           | ✓                                                  | ✓                                                  |
|                                         |                                                    |                                                    |                                                    |