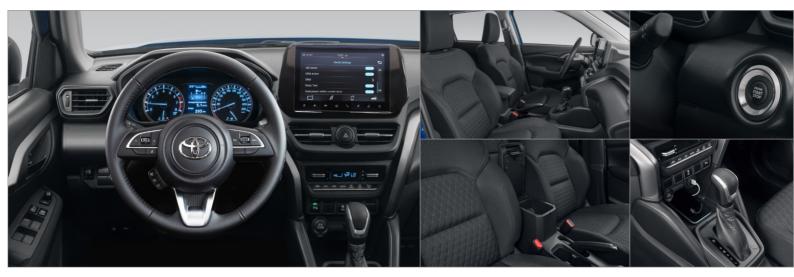

## **URBAN CRUISER**

| INTERIOR & COMFORT                      | 1.5 Petrol STYLE 5-                                | 1.5 Petrol STYLE 4-                                | 1.5 Petrol DELUXE 4-                               |
|-----------------------------------------|----------------------------------------------------|----------------------------------------------------|----------------------------------------------------|
| Radio                                   | Manual Radio MP3                                   | Automatic  Radio MP3                               | Automatic  Radio MP3                               |
| Touchscreen                             | 7"                                                 | 7"                                                 | 9 "                                                |
| Connections                             | USB , Bluetooth , Apple CarPlay ,<br>Android Auto  | USB , Bluetooth , Apple CarPlay ,<br>Android Auto  | USB , Bluetooth , Apple CarPlay ,<br>Android Auto  |
| Loud speakers                           | 4                                                  | 4                                                  | 4                                                  |
| Steering wheel audio control            | <b>~</b>                                           | ✓                                                  | <b>~</b>                                           |
| Air conditionning                       | Automatic                                          | Automatic                                          | Automatic                                          |
| Central armrest                         | Front , Rear                                       | Front , Rear                                       | Front , Rear                                       |
| Power windows                           | Front , Rear                                       | Front , Rear                                       | Front , Rear                                       |
| Central door locking                    | Yes                                                | Yes                                                | Yes                                                |
| Push & start system                     | <b>*</b>                                           | ✓                                                  | <b>~</b>                                           |
| Keyless entry system                    | ~                                                  | ~                                                  | <b>~</b>                                           |
| Steering wheel                          | Urethane                                           | Urethane                                           | Leather                                            |
| Driver seat                             | Height and reach adjustable                        | Height and reach adjustable                        | Height and reach adjustable                        |
| 2nd row seats                           | Folding 40/60                                      | Folding 40/60                                      | Folding 40/60                                      |
| Day/night automatic rearview mirror     |                                                    |                                                    | ~                                                  |
| Upholstery                              | Fabric                                             | Fabric                                             | Fabric                                             |
| Power Steering                          | ~                                                  |                                                    | ~                                                  |
| Parking sensor                          | Rear                                               | Rear                                               | Rear                                               |
| Videocamera                             | Rear                                               | Rear                                               | Rear                                               |
| Privacy windows                         | <u> </u>                                           | MOIC                                               | JRS Rear                                           |
| PASSIVE SAFETY                          | 1.5 Petrol STYLE 5-<br>Manual                      | 1.5 Petrol STYLE 4-<br>Automatic                   | 1.5 Petrol DELUXE 4-<br>Automatic                  |
| Airbags                                 | Driver , Passenger , Side &<br>Curtains , Curtains | Driver , Passenger , Side &<br>Curtains , Curtains | Driver , Passenger , Side &<br>Curtains , Curtains |
| Anti-theft alarm                        | <b>~</b>                                           | ✓                                                  | <b>~</b>                                           |
| Seatbelts - Front                       | 2 x 3 points                                       | 2 x 3 points                                       | 2 x 3 points                                       |
| Seatbelts - 2nd row                     | 2 x 3 points                                       | 2 x 3 points                                       | 2 x 3 points                                       |
| Headrests                               | Front , Rear                                       | Front , Rear                                       | Front , Rear                                       |
| Number of spare wheels                  | 1                                                  | 1                                                  | 1                                                  |
| Spare wheel                             | Steel                                              | Steel                                              | Steel                                              |
| ACTIVE SAFETY                           | 1.5 Petrol STYLE 5-<br>Manual                      | 1.5 Petrol STYLE 4-<br>Automatic                   | 1.5 Petrol DELUXE 4-<br>Automatic                  |
| Immobilizer                             | <b>~</b>                                           | ✓                                                  | <b>~</b>                                           |
| Headlamps                               | LED                                                | LED                                                | LED                                                |
| Daytime running lights                  | LED                                                | LED                                                | LED                                                |
| Automatic light control system          | <b>~</b>                                           | ✓                                                  | <b>~</b>                                           |
| Electronic stability control            | VSC                                                | VSC                                                | VSC                                                |
| Eletronic Brakeforce distribution (EBD) | <b>~</b>                                           | ✓                                                  | <b>~</b>                                           |
| Hill-start assist control               | <b>~</b>                                           | ✓                                                  | <b>~</b>                                           |
| ABS                                     | <b>~</b>                                           | ✓                                                  | <b>~</b>                                           |
| Cruise control                          | <b>~</b>                                           | ✓                                                  | ✓                                                  |
|                                         |                                                    |                                                    |                                                    |